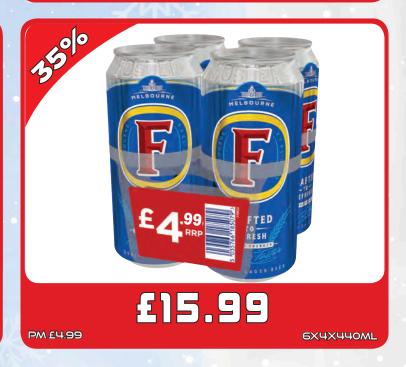

ecipe is a tightly guarded secret.
- Based on a traditional recipe from 19th Century France.
- Tasting notes: Smooth fresh fruity sweetness with a full-bodied richness and a lingering warm vanilla finish.
- ABV: 15%, available sizes: 75cl, 35cl, 5cl.



























































































































































DISCOVER

SOUL

MADRID



pe drinkaware cos greed to the

TENNENTS.CO.UK



NEW

NATURALLY

#### UNFILTERED



The biggest launch in the category since 2017!

STOCK UP NOW





be drinkaware.co.uk
ENJOY BIRRA MORETTI RESPONSIBLY



































































































£19.99

PM £5.99

**БХЧХЧЧОМ** 



£8.49

SELL £14.99

15 PACK











**UnitedWholesaleScotland** 

MyLocalDayToday

UnitedWholesaleScotland TunitedWholesaleScotland



JOIN OUR WHATSAPP DATABASE TO RECEIVE THE LATEST OFFERS AND NEWS! ADD UWS MARKETING - 07392 195 905 TO YOUR CONTACTS SEND A MESSAGE ON WHATSAPP TO OUR NUMBER WITH: YOUR NAME, SHOP ADDRESS, AND FASCIA.

#### **QUEENSLIE DEPOT**



Mon: 6am-5.30pm
Tue: 6am-5.30pm
Wed: 6am-5.30pm
Thu: 6am-5.30pm
Fri: 6am-5.30pm
Sat: 6am-5.30pm

Sun: Closed

#### **MAXWELL ROAD DEPOT**



Glasgow G41 1SS

Tel: 0141 429 0909 Fax: 0141 420 1225

Mon: 5am-8pm
Tue: 5am-8pm
Wed: 5am-8pm
Thu: 5am-8pm
Fri: 5am-8pm
Sat: 5am-8pm

Sun: 10am-7pm

Grangemouth FK3 8XX

Tel: 01324 482 300 Fax: 01324 665 009

**M9 DEPOT** 

Mon: 7am-5pm Tue: 7am-5pm Wed: 7am-5pm Thu: 7am-8pm Fri: 7am-5pm Sat: 7am-5pm