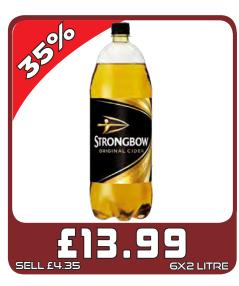

e product that has been made by the monks at Buckfast Abbey in Devon since 1897.
- The recipe is a tightly guarded secret.
- Based on a traditional recipe from 19th Century France.
- Tasting notes: Smooth fresh fruity sweetness with a full-bodied richness and a lingering warm vanilla finish.
- ABV: 15%, available sizes: 75cl, 35cl, 5cl.



























































































































































DISCOVER

SOUL

MADRID



pe drinkaware cos greed to the

TENNENTS.CO.UK



NEW

NATURALLY

#### UNFILTERED



The biggest launch in the category since 2017!

STOCK UP NOW





be drinkaware.co.uk
ENJOY BIRRA MORETTI RESPONSIBLY



































































































£19.99

PM £5.99

**БХЧХЧЧОМ** 



£8.49

SELL £14.99

15 PACK











**UnitedWholesaleScotland** 

MyLocalDayToday

UnitedWholesaleScotland TunitedWholesaleScotland



JOIN OUR WHATSAPP DATABASE TO RECEIVE THE LATEST OFFERS AND NEWS! ADD UWS MARKETING - 07392 195 905 TO YOUR CONTACTS SEND A MESSAGE ON WHATSAPP TO OUR NUMBER WITH: YOUR NAME, SHOP ADDRESS, AND FASCIA.

#### **QUEENSLIE DEPOT**



Mon: 6am-5.30pm
Tue: 6am-5.30pm
Wed: 6am-5.30pm
Thu: 6am-5.30pm
Fri: 6am-5.30pm
Sat: 6am-5.30pm

Sun: Closed

#### **MAXWELL ROAD DEPOT**



Glasgow G41 1SS

Tel: 0141 429 0909 Fax: 0141 420 1225

Mon: 5am-8pm
Tue: 5am-8pm
Wed: 5am-8pm
Thu: 5am-8pm
Fri: 5am-8pm
Sat: 5am-8pm

Sun: 10am-7pm

Grangemouth FK3 8XX

Tel: 01324 482 300 Fax: 01324 665 009

**M9 DEPOT** 

Mon: 7am-