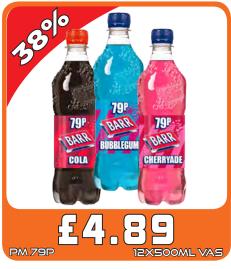

Promotion 16

Monday 21st October - Sunday 11th December 2022

12X500ML VAS

24X250ML

30X60G