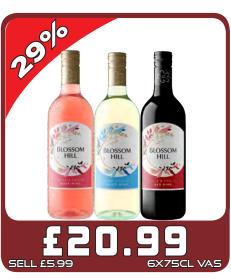

sponsibly. be **drinkaware**.co.uk







MIX WITH A FESTIVE FAVOURITE

MIX WITH A FESTIVE FAVOURITE

ABSOLUT

ABSOLU

Pernod Ricard UK

Enjoy Responsibly, be drinkaware co.







# Who we are and why should you stock our product...

- We sell annually +12 million bottles across our 3 sku's in the UK with turnover approaching £50 million.
- Buckfast Tonic Wine is a unique product that has been made by the monks at Buckfast Abbey in Devon since 1897.
- The recipe is a tightly guarded secret.
- Based on a traditional recipe from 19th Century France.
- Tasting notes: Smooth fresh fruity sweetness with a full-bodied richness and a lingering warm vanilla finish.
- ABV: 15%, available sizes: 75cl, 35cl, 5cl.



























































































































































DISCOVER

SOUL

MADRID



pe drinkaware cos greed to the

TENNENTS.CO.UK



NEW

NATURALLY

#### UNFILTERED



The biggest launch in the category since 2017!

STOCK UP NOW





be drinkaware.co.uk
ENJOY BIRRA MORETTI RESPONSIBLY



































































































£19.99

PM £5.99

**БХЧХЧЧОМ** 



£8.49

SELL £14.99

15 PACK











**UnitedWholesaleScotland** 

MyLocalDayToday

UnitedWholesaleScotland TunitedWholesaleScotland



JOIN OUR WHATSAPP DATABASE TO RECEIVE THE LATEST OFFERS AND NEWS! ADD UWS MARKETING - 07392 195 905 TO YOUR CONTACTS SEND A MESSAGE ON WHATSAPP TO OUR NUMBER WITH: YOUR NAME, SHOP ADDRESS, AND FASCIA.

#### **QUEENSLIE DEPOT**



M