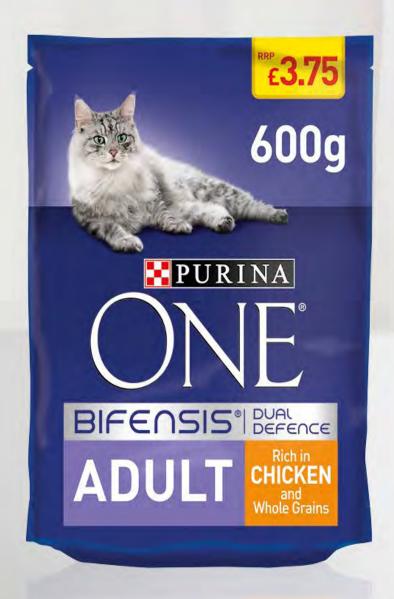

## Stock the No1 Dry Cat Food\*

The choice of over 1 million households\*\*

ONE Adult Chicken 800g is the #1 selling SKU in Grocer y Dry Cat. Source IRI MATP et Outlets & Ocado 20th April 2019

Reg. Trademark of Société des Produits Nestlé S.A.