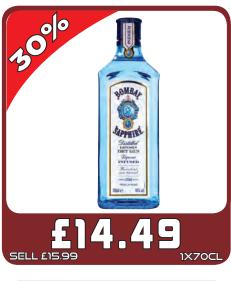

echo falls

Erioy Echo Falls responsibly. be **drinkaware**.co.uk







MIX WITH A FESTIVE FAVOURITE

MIX WITH A FESTIVE FAVOURITE

ABSOLUT

ABSOLU

Pernod Ricard UK

Enjoy Responsibly, be drinkaware co.







# Who we are and why should you stock our product...

- We sell annually +12 million bottles across our 3 sku's in the UK with turnover approaching £50 million.
- Buckfast Tonic Wine is a unique product that has been made by the monks at Buckfast Abbey in Devon since 1897.
- The recipe is a tightly guarded secret.
- Based on a traditional recipe from 19th Century France.
- Tasting notes: Smooth fresh fruity sweetness with a full-bodied richness and a lingering warm vanilla finish.
- ABV: 15%, available sizes: 75cl, 35cl, 5cl.



























































































































































DISCOVER

SOUL

MADRID



pe drinkaware cos greed to the

TENNENTS.CO.UK



NEW

NATURALLY

#### UNFILTERED



The biggest launch in the category since 2017!

STOCK UP NOW





be drinkaware.co.uk
ENJOY BIRRA MORETTI RESPONSIBLY



































































































£19.99

PM £5.99

**БХЧХЧЧОМ** 



£8.49

SELL £14.99

15 PACK











**UnitedWholesaleScotland** 

MyLocalDayToday

UnitedWholesaleScotland TunitedWholesaleScotland



JOIN OUR WHATSAPP DATABASE TO RECEIVE THE LATEST OFFERS AND NEWS! ADD UWS MARKETING - 07392 195 905 TO YOUR CONTACTS SEND A MESSAGE ON WHATSAPP TO OUR NUMBER WITH: YOUR NAME, SHOP