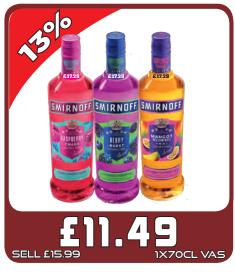

lé S.A.



























echo falls

Erioy Echo Falls responsibly. be **drinkaware**.co.uk







MIX WITH A FESTIVE FAVOURITE

MIX WITH A FESTIVE FAVOURITE

ABSOLUT

ABSOLU

Pernod Ricard UK

Enjoy Responsibly, be drinkaware co.







# Who we are and why should you stock our product...

- We sell annually +12 million bottles across our 3 sku's in the UK with turnover approaching £50 million.
- Buckfast Tonic Wine is a unique product that has been made by the monks at Buckfast Abbey in Devon since 1897.
- The recipe is a tightly guarded secret.
- Based on a traditional recipe from 19th Century France.
- Tasting notes: Smooth fresh fruity sweetness with a full-bodied richness and a lingering warm vanilla finish.
- ABV: 15%, available sizes: 75cl, 35cl, 5cl.



























































































































































DISCOVER

SOUL

MADRID



pe drinkaware cos greed to the

TENNENTS.CO.UK



NEW

NATURALLY

#### UNFILTERED



The biggest launch in the category since 2017!

STOCK UP NOW





be drinkaware.co.uk
ENJOY BIRRA MORETTI RESPONSIBLY



































































































£19.99

PM £5.99

**БХЧХЧЧОМ** 



£8.49

SELL £14.99

15 PACK











**UnitedWholesaleScotland** 

MyLocalDayToday

UnitedWholesaleScotland TunitedWholesaleScotland



JOIN OUR WHATSAPP DATABASE TO RECEIVE THE LATEST OFFERS AND NEWS! ADD UWS MARKETING - 07392 195 905 TO YOUR CONTACTS SEND A MESSAGE ON WHATSAPP TO OUR NUMBER WITH: Y