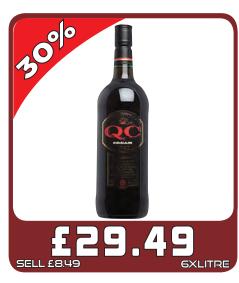

kaware**.co.uk







MIX WITH A FESTIVE FAVOURITE

MIX WITH A FESTIVE FAVOURITE

ABSOLUT

ABSOLU

Pernod Ricard UK

Enjoy Responsibly, be drinkaware co.







# Who we are and why should you stock our product...

- We sell annually +12 million bottles across our 3 sku's in the UK with turnover approaching £50 million.
- Buckfast Tonic Wine is a unique product that has been made by the monks at Buckfast Abbey in Devon since 1897.
- The recipe is a tightly guarded secret.
- Based on a traditional recipe from 19th Century France.
- Tasting notes: Smooth fresh fruity sweetness with a full-bodied richness and a lingering warm vanilla finish.
- ABV: 15%, available sizes: 75cl, 35cl, 5cl.



























































































































































DISCOVER

SOUL

MADRID



pe drinkaware cos greed to the

TENNENTS.CO.UK



NEW

NATURALLY

#### UNFILTERED



The biggest launch in the category since 2017!

STOCK UP NOW





be drinkaware.co.uk
ENJOY BIRRA MORETTI RESPONSIBLY



































































































£19.99

PM £5.99

**БХЧХЧЧОМ** 



£8.49

SELL £14.99

15 PACK











**UnitedWholesaleScotland** 

MyLocalDayToday

UnitedWholesaleScotland TunitedWholesaleScotland



JOIN OUR WHATSAPP DATABASE TO RECEIVE THE LATEST OFFERS AND NEWS! ADD UWS MARKETING - 07392 195 905 TO YOUR CONTACTS SEND A MESSAGE ON WHATSAPP TO OUR NUMBER WITH: YOUR NAME, SHOP ADDRESS, AND FASCIA.

#### **QUEENSLIE DEPOT**



Mon: 6am-5.30pm
Tue: