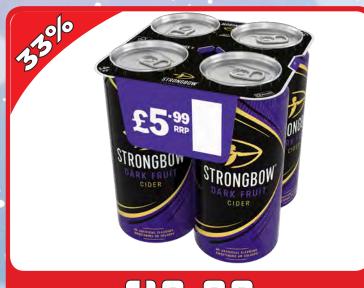

een made by the monks at Buckfast Abbey in Devon since 1897.
- The recipe is a tightly guarded secret.
- Based on a traditional recipe from 19th Century France.
- Tasting notes: Smooth fresh fruity sweetness with a full-bodied richness and a lingering warm vanilla finish.
- ABV: 15%, available sizes: 75cl, 35cl, 5cl.



























































































































































DISCOVER

SOUL

MADRID



pe drinkaware cos greed to the

TENNENTS.CO.UK



NEW

NATURALLY

#### UNFILTERED



The biggest launch in the category since 2017!

STOCK UP NOW





be drinkaware.co.uk
ENJOY BIRRA MORETTI RESPONSIBLY



































































































£19.99

PM £5.99

**БХЧХЧЧОМ** 



£8.49

SELL £14.99

15 PACK











**UnitedWholesaleScotland** 

MyLocalDayToday

UnitedWholesaleScotland TunitedWholesaleScotland



JOIN OUR WHATSAPP DATABASE TO RECEIVE THE LATEST OFFERS AND NEWS! ADD UWS MARKETING - 07392 195 905 TO YOUR CONTACTS SEND A MESSAGE ON WHATSAPP TO OUR NUMBER WITH: YOUR NAME, SHOP ADDRESS, AND FASCIA.

#### **QUEENSLIE DEPOT**



Mon: 6am-5.30pm
Tue: 6am-5.30pm
Wed: 6am-5.30pm
Thu: 6am-5.30pm
Fri: 6am-5.30pm
Sat: 6am-5.30pm

Sun: Closed

#### **MAXWELL ROAD DEPOT**



Glasgow G41 1SS

Tel: 0141 429 0909 Fax: 0141 420 1225

Mon: 5am-8pm
Tue: 5am-8pm
Wed: 5am-8pm
Thu: 5am-8pm
Fri: 5am-8pm
Sat: 5am-8pm

Sun: 10am-7pm

Grangemouth FK3 8XX

Tel: 01324 482 300 Fax: 01324 665 009

**M9 DEPOT** 

Mon: 7am-5pm Tue: 7am-5pm Wed