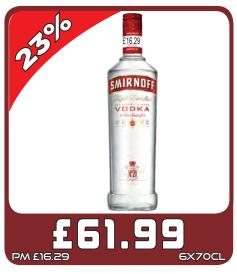

s Nestlé S.A.



























echo falls

Erioy Echo Falls responsibly. be **drinkaware**.co.uk







MIX WITH A FESTIVE FAVOURITE

MIX WITH A FESTIVE FAVOURITE

ABSOLUT

ABSOLU

Pernod Ricard UK

Enjoy Responsibly, be drinkaware co.







# Who we are and why should you stock our product...

- We sell annually +12 million bottles across our 3 sku's in the UK with turnover approaching £50 million.
- Buckfast Tonic Wine is a unique product that has been made by the monks at Buckfast Abbey in Devon since 1897.
- The recipe is a tightly guarded secret.
- Based on a traditional recipe from 19th Century France.
- Tasting notes: Smooth fresh fruity sweetness with a full-bodied richness and a lingering warm vanilla finish.
- ABV: 15%, available sizes: 75cl, 35cl, 5cl.



























































































































































DISCOVER

SOUL

MADRID



pe drinkaware cos greed to the

TENNENTS.CO.UK



NEW

NATURALLY

#### UNFILTERED



The biggest launch in the category since 2017!

STOCK UP NOW





be drinkaware.co.uk
ENJOY BIRRA MORETTI RESPONSIBLY



































































































£19.99

PM £5.99

**БХЧХЧЧОМ** 



£8.49

SELL £14.99

15 PACK











**UnitedWholesaleScotland** 

MyLocalDayToday

UnitedWholesaleScotland TunitedWholesaleScotland



JOIN OUR WHATSAPP DATABASE TO RECEIVE THE LATEST OFFERS AND NEWS! ADD UWS MARKETING - 07392 195 905 TO YOUR CONTACTS SEND A MESSAGE ON WHATSAPP TO OUR NUMBER W