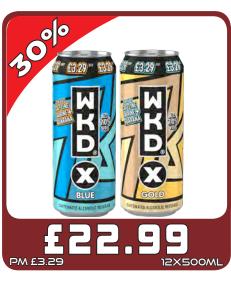

ESTIVE FAVOURITE

MIX WITH A FESTIVE FAVOURITE

ABSOLUT

ABSOLU

Pernod Ricard UK

Enjoy Responsibly, be drinkaware co.







# Who we are and why should you stock our product...

- We sell annually +12 million bottles across our 3 sku's in the UK with turnover approaching £50 million.
- Buckfast Tonic Wine is a unique product that has been made by the monks at Buckfast Abbey in Devon since 1897.
- The recipe is a tightly guarded secret.
- Based on a traditional recipe from 19th Century France.
- Tasting notes: Smooth fresh fruity sweetness with a full-bodied richness and a lingering warm vanilla finish.
- ABV: 15%, available sizes: 75cl, 35cl, 5cl.



























































































































































DISCOVER

SOUL

MADRID



pe drinkaware cos greed to the

TENNENTS.CO.UK



NEW

NATURALLY

#### UNFILTERED



The biggest launch in the category since 2017!

STOCK UP NOW





be drinkaware.co.uk
ENJOY BIRRA MORETTI RESPONSIBLY



































































































£19.99

PM £5.99

**БХЧХЧЧОМ** 



£8.49

SELL £14.99

15 PACK











**UnitedWholesaleScotland** 

MyLocalDayToday

UnitedWholesaleScotland TunitedWholesaleScotland



JOIN OUR WHATSAPP DATABASE TO RECEIVE THE LATEST OFFERS AND NEWS! ADD UWS MARKETING - 07392 195 905 TO YOUR CONTACTS SEND A MESSAGE ON WHATSAPP TO OUR NUMBER WITH: YOUR NAME, SHOP ADDRESS, AND FASCIA.

#### **QUEENSLIE DEPOT**



Mon: 6am-5.30pm
Tue: 6am-5.30pm
Wed: 6am-5.30pm
Thu: 6a