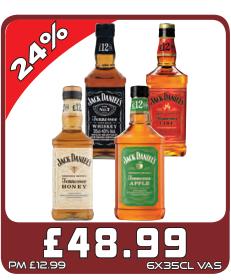

echo falls

Erioy Echo Falls responsibly. be **drinkaware**.co.uk







MIX WITH A FESTIVE FAVOURITE

MIX WITH A FESTIVE FAVOURITE

ABSOLUT

ABSOLU

Pernod Ricard UK

Enjoy Responsibly, be drinkaware co.







# Who we are and why should you stock our product...

- We sell annually +12 million bottles across our 3 sku's in the UK with turnover approaching £50 million.
- Buckfast Tonic Wine is a unique product that has been made by the monks at Buckfast Abbey in Devon since 1897.
- The recipe is a tightly guarded secret.
- Based on a traditional recipe from 19th Century France.
- Tasting notes: Smooth fresh fruity sweetness with a full-bodied richness and a lingering warm vanilla finish.
- ABV: 15%, available sizes: 75cl, 35cl, 5cl.



























































































































































DISCOVER

SOUL

MADRID



pe drinkaware cos greed to the

TENNENTS.CO.UK



NEW

NATURALLY

#### UNFILTERED



The biggest launch in the category since 2017!

STOCK UP NOW





be drinkaware.co.uk
ENJOY BIRRA MORETTI RESPONSIBLY



































































































£19.99

PM £5.99

**БХЧХЧЧОМ** 



£8.49

SELL £14.99

15 PACK











**UnitedWholesaleScotland** 

MyLocalDayToday

UnitedWholesaleScotland TunitedWholesaleScotland



JOIN OUR WHATSAPP DATABASE TO RECEIVE THE LATEST OFFERS AND NEWS! ADD UWS MARKETING - 07392 195 905 TO YOUR CONTACTS SEND A MESSAGE ON WHATSAPP TO OUR NUMBER WITH: YOUR NAME, SHOP ADDRESS, AND FA