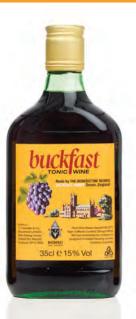

# Who we are and why should you stock our product...

- We sell annually +12 million bottles across our 3 sku's in the UK with turnover approaching £50 million.
- Buckfast Tonic Wine is a unique product that has been made by the monks at Buckfast Abbey in Devon since 1897.
- The recipe is a tightly guarded secret.
- Based on a traditional recipe from 19th Century France.
- Tasting notes: Smooth fresh fruity sweetness with a full-bodied richness and a lingering warm vanilla finish.
- ABV: 15%, available sizes: 75cl, 35cl, 5cl.