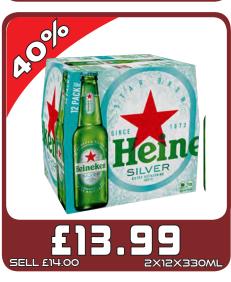

e is a unique product that has been made by the monks at Buckfast Abbey in Devon since 1897.
- The recipe is a tightly guarded secret.
- Based on a traditional recipe from 19th Century France.
- Tasting notes: Smooth fresh fruity sweetness with a full-bodied richness and a lingering warm vanilla finish.
- ABV: 15%, available sizes: 75cl, 35cl, 5cl.



























































































































































DISCOVER

SOUL

MADRID



pe drinkaware cos greed to the

TENNENTS.CO.UK



NEW

NATURALLY

#### UNFILTERED



The biggest launch in the category since 2017!

STOCK UP NOW





be drinkaware.co.uk
ENJOY BIRRA MORETTI RESPONSIBLY



































































































£19.99

PM £5.99

**БХЧХЧЧОМ** 



£8.49

SELL £14.99

15 PACK











**UnitedWholesaleScotland** 

MyLocalDayToday

UnitedWholesaleScotland TunitedWholesaleScotland



JOIN OUR WHATSAPP DATABASE TO RECEIVE THE LATEST OFFERS AND NEWS! ADD UWS MARKETING - 07392 195 905 TO YOUR CONTACTS SEND A MESSAGE ON WHATSAPP TO OUR NUMBER WITH: YOUR NAME, SHOP ADDRESS, AND FASCIA.

#### **QUEENSLIE DEPOT**



Mon: 6am-5.30pm
Tue: 6am-5.30pm
Wed: 6am-5.30pm
Thu: 6am-5.30pm
Fri: 6am-5.30pm
Sat: 6am-5.30pm

Sun: Closed

#### **MAXWELL ROAD DEPOT**



Glasgow G41 1SS

Tel: 0141 429 0909 Fax: 0141 420 1225

Mon: 5am-8pm
Tue: 5am-8pm
Wed: 5am-8pm
Thu: 5am-8pm
Fri: 5am-8pm
Sat: 5am-8pm

Sun: 10am-7pm

Grangemouth FK3 8XX

Tel: 01324 482 300 Fax: 01324 665 009

**M9 DEPOT**