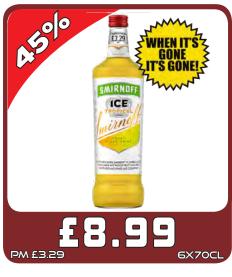

X WITH A FESTIVE FAVOURITE

MIX WITH A FESTIVE FAVOURITE

ABSOLUT

ABSOLU

Pernod Ricard UK

Enjoy Responsibly, be drinkaware co.







# Who we are and why should you stock our product...

- We sell annually +12 million bottles across our 3 sku's in the UK with turnover approaching £50 million.
- Buckfast Tonic Wine is a unique product that has been made by the monks at Buckfast Abbey in Devon since 1897.
- The recipe is a tightly guarded secret.
- Based on a traditional recipe from 19th Century France.
- Tasting notes: Smooth fresh fruity sweetness with a full-bodied richness and a lingering warm vanilla finish.
- ABV: 15%, available sizes: 75cl, 35cl, 5cl.



























































































































































DISCOVER

SOUL

MADRID



pe drinkaware cos greed to the

TENNENTS.CO.UK



NEW

NATURALLY

#### UNFILTERED



The biggest launch in the category since 2017!

STOCK UP NOW





be drinkaware.co.uk
ENJOY BIRRA MORETTI RESPONSIBLY



































































































£19.99

PM £5.99

**БХЧХЧЧОМ** 



£8.49

SELL £14.99

15 PACK











**UnitedWholesaleScotland** 

MyLocalDayToday

UnitedWholesaleScotland TunitedWholesaleScotland



JOIN OUR WHATSAPP DATABASE TO RECEIVE THE LATEST OFFERS AND NEWS! ADD UWS MARKETING - 07392 195 905 TO YOUR CONTACTS SEND A MESSAGE ON WHATSAPP TO OUR NUMBER WITH: YOUR NAME, SHOP ADDRESS, AND FASCIA.

#### **QUEENSLIE DEPOT**



Mon: 6am-5.30pm
Tue: 6am-5.30pm
Wed: 6am-5.30