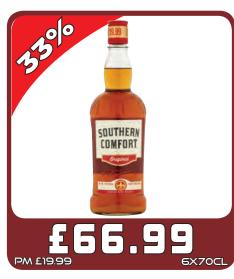

echo falls

Erioy Echo Falls responsibly. be **drinkaware**.co.uk







MIX WITH A FESTIVE FAVOURITE

MIX WITH A FESTIVE FAVOURITE

ABSOLUT

ABSOLU

Pernod Ricard UK

Enjoy Responsibly, be drinkaware co.







# Who we are and why should you stock our product...

- We sell annually +12 million bottles across our 3 sku's in the UK with turnover approaching £50 million.
- Buckfast Tonic Wine is a unique product that has been made by the monks at Buckfast Abbey in Devon since 1897.
- The recipe is a tightly guarded secret.
- Based on a traditional recipe from 19th Century France.
- Tasting notes: Smooth fresh fruity sweetness with a full-bodied richness and a lingering warm vanilla finish.
- ABV: 15%, available sizes: 75cl, 35cl, 5cl.



























































































































































DISCOVER

SOUL

MADRID



pe drinkaware cos greed to the

TENNENTS.CO.UK



NEW

NATURALLY

#### UNFILTERED



The biggest launch in the category since 2017!

STOCK UP NOW





be drinkaware.co.uk
ENJOY BIRRA MORETTI RESPONSIBLY



































































































£19.99

PM £5.99

**БХЧХЧЧОМ** 



£8.49

SELL £14.99

15 PACK











**UnitedWholesaleScotland** 

MyLocalDayToday

UnitedWholesaleScotland TunitedWholesaleScotland



JOIN OUR WHATSAPP DATABASE TO RECEIVE THE LATEST OFFERS AND NEWS! ADD UWS MARKETING - 07392 195 905 TO YOUR CONTACTS SEND A MESSAGE ON WHATSAPP TO OUR NUMBER WITH: YOUR NAME, SHOP ADDRESS, AN