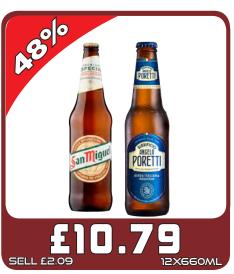

.
- Buckfast Tonic Wine is a unique product that has been made by the monks at Buckfast Abbey in Devon since 1897.
- The recipe is a tightly guarded secret.
- Based on a traditional recipe from 19th Century France.
- Tasting notes: Smooth fresh fruity sweetness with a full-bodied richness and a lingering warm vanilla finish.
- ABV: 15%, available sizes: 75cl, 35cl, 5cl.



























































































































































DISCOVER

SOUL

MADRID



pe drinkaware cos greed to the

TENNENTS.CO.UK



NEW

NATURALLY

#### UNFILTERED



The biggest launch in the category since 2017!

STOCK UP NOW





be drinkaware.co.uk
ENJOY BIRRA MORETTI RESPONSIBLY



































































































£19.99

PM £5.99

**БХЧХЧЧОМ** 



£8.49

SELL £14.99

15 PACK











**UnitedWholesaleScotland** 

MyLocalDayToday

UnitedWholesaleScotland TunitedWholesaleScotland



JOIN OUR WHATSAPP DATABASE TO RECEIVE THE LATEST OFFERS AND NEWS! ADD UWS MARKETING - 07392 195 905 TO YOUR CONTACTS SEND A MESSAGE ON WHATSAPP TO OUR NUMBER WITH: YOUR NAME, SHOP ADDRESS, AND FASCIA.

#### **QUEENSLIE DEPOT**



Mon: 6am-5.30pm
Tue: 6am-5.30pm
Wed: 6am-5.30pm
Thu: 6am-5.30pm
Fri: 6am-5.30pm
Sat: 6am-5.30pm

Sun: Closed

#### **MAXWELL ROAD DEPOT**



Glasgow G41 1SS

Tel: 0141 429 0909 Fax: 0141 420 1225

Mon: 5am-8pm
Tue: 5am-8pm
Wed: 5am-8pm
Thu: 5am-8pm
Fri: 5am-8pm
Sat: 5am-8pm

Sun: 10am-7pm

Grangemouth FK3 8XX

Tel: 01324 482 300 Fax: 01324