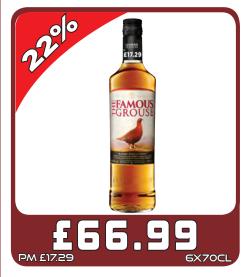

cho falls

Erioy Echo Falls responsibly. be **drinkaware**.co.uk







MIX WITH A FESTIVE FAVOURITE

MIX WITH A FESTIVE FAVOURITE

ABSOLUT

ABSOLU

Pernod Ricard UK

Enjoy Responsibly, be drinkaware co.







# Who we are and why should you stock our product...

- We sell annually +12 million bottles across our 3 sku's in the UK with turnover approaching £50 million.
- Buckfast Tonic Wine is a unique product that has been made by the monks at Buckfast Abbey in Devon since 1897.
- The recipe is a tightly guarded secret.
- Based on a traditional recipe from 19th Century France.
- Tasting notes: Smooth fresh fruity sweetness with a full-bodied richness and a lingering warm vanilla finish.
- ABV: 15%, available sizes: 75cl, 35cl, 5cl.



























































































































































DISCOVER

SOUL

MADRID



pe drinkaware cos greed to the

TENNENTS.CO.UK



NEW

NATURALLY

#### UNFILTERED



The biggest launch in the category since 2017!

STOCK UP NOW





be drinkaware.co.uk
ENJOY BIRRA MORETTI RESPONSIBLY



































































































£19.99

PM £5.99

**БХЧХЧЧОМ** 



£8.49

SELL £14.99

15 PACK











**UnitedWholesaleScotland** 

MyLocalDayToday

UnitedWholesaleScotland TunitedWholesaleScotland



JOIN OUR WHATSAPP DATABASE TO RECEIVE THE LATEST OFFERS AND NEWS! ADD UWS MARKETING - 07392 195 905 TO YOUR CONTACTS SEND A MESSAGE ON WHATSAPP TO OUR NUMBER WITH: YOUR NAME, SHOP ADDRESS, AND FASCIA.