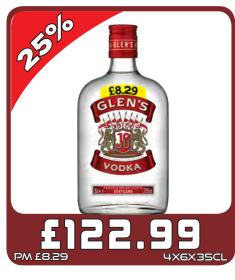

its Nestlé S.A.



























echo falls

Erioy Echo Falls responsibly. be **drinkaware**.co.uk







MIX WITH A FESTIVE FAVOURITE

MIX WITH A FESTIVE FAVOURITE

ABSOLUT

ABSOLU

Pernod Ricard UK

Enjoy Responsibly, be drinkaware co.







# Who we are and why should you stock our product...

- We sell annually +12 million bottles across our 3 sku's in the UK with turnover approaching £50 million.
- Buckfast Tonic Wine is a unique product that has been made by the monks at Buckfast Abbey in Devon since 1897.
- The recipe is a tightly guarded secret.
- Based on a traditional recipe from 19th Century France.
- Tasting notes: Smooth fresh fruity sweetness with a full-bodied richness and a lingering warm vanilla finish.
- ABV: 15%, available sizes: 75cl, 35cl, 5cl.



























































































































































DISCOVER

SOUL

MADRID



pe drinkaware cos greed to the

TENNENTS.CO.UK



NEW

NATURALLY

#### UNFILTERED



The biggest launch in the category since 2017!

STOCK UP NOW





be drinkaware.co.uk
ENJOY BIRRA MORETTI RESPONSIBLY



































































































£19.99

PM £5.99

**БХЧХЧЧОМ** 



£8.49

SELL £14.99

15 PACK











**UnitedWholesaleScotland** 

MyLocalDayToday

UnitedWholesaleScotland TunitedWholesaleScotland



JOIN OUR WHATSAPP DATABASE TO RECEIVE THE LATEST OFFERS AND NEWS! ADD UWS MARKETING - 07392 195 905 TO YOUR CONTACTS SEND A MESSAGE ON WHATSAPP TO OUR NUMBER