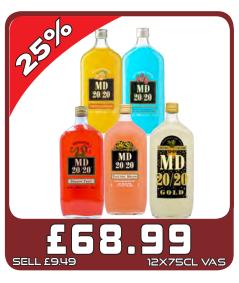

WITH A FESTIVE FAVOURITE

MIX WITH A FESTIVE FAVOURITE

ABSOLUT

ABSOLU

Pernod Ricard UK

Enjoy Responsibly, be drinkaware co.







# Who we are and why should you stock our product...

- We sell annually +12 million bottles across our 3 sku's in the UK with turnover approaching £50 million.
- Buckfast Tonic Wine is a unique product that has been made by the monks at Buckfast Abbey in Devon since 1897.
- The recipe is a tightly guarded secret.
- Based on a traditional recipe from 19th Century France.
- Tasting notes: Smooth fresh fruity sweetness with a full-bodied richness and a lingering warm vanilla finish.
- ABV: 15%, available sizes: 75cl, 35cl, 5cl.



























































































































































DISCOVER

SOUL

MADRID



pe drinkaware cos greed to the

TENNENTS.CO.UK



NEW

NATURALLY

#### UNFILTERED



The biggest launch in the category since 2017!

STOCK UP NOW





be drinkaware.co.uk
ENJOY BIRRA MORETTI RESPONSIBLY



































































































£19.99

PM £5.99

**БХЧХЧЧОМ** 



£8.49

SELL £14.99

15 PACK











**UnitedWholesaleScotland** 

MyLocalDayToday

UnitedWholesaleScotland TunitedWholesaleScotland



JOIN OUR WHATSAPP DATABASE TO RECEIVE THE LATEST OFFERS AND NEWS! ADD UWS MARKETING - 07392 195 905 TO YOUR CONTACTS SEND A MESSAGE ON WHATSAPP TO OUR NUMBER WITH: YOUR NAME, SHOP ADDRESS, AND FASCIA.

#### **QUEENSLIE DEPOT**



Mon: 6am-5.30pm
Tue: 6am-5.30pm
Wed: 6am-5.30pm