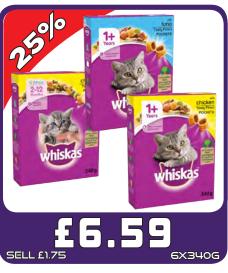

## Stock the No1 Dry Cat Food\*

The choice of over 1 million households\*\*

ONE Adult Chicken 800g is the #1 selling SKU in Grocer y Dry Cat. Source IRI MATP et Outlets & Ocado 20th April 2019

Reg. Trademark of Société des Produits Nestlé S.A.