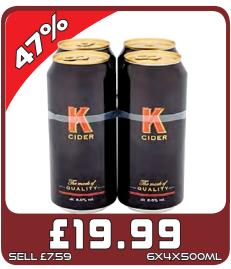

oduct that has been made by the monks at Buckfast Abbey in Devon since 1897.
- The recipe is a tightly guarded secret.
- Based on a traditional recipe from 19th Century France.
- Tasting notes: Smooth fresh fruity sweetness with a full-bodied richness and a lingering warm vanilla finish.
- ABV: 15%, available sizes: 75cl, 35cl, 5cl.



























































































































































DISCOVER

SOUL

MADRID



pe drinkaware cos greed to the

TENNENTS.CO.UK



NEW

NATURALLY

#### UNFILTERED



The biggest launch in the category since 2017!

STOCK UP NOW





be drinkaware.co.uk
ENJOY BIRRA MORETTI RESPONSIBLY



































































































£19.99

PM £5.99

**БХЧХЧЧОМ** 



£8.49

SELL £14.99

15 PACK











**UnitedWholesaleScotland** 

MyLocalDayToday

UnitedWholesaleScotland TunitedWholesaleScotland



JOIN OUR WHATSAPP DATABASE TO RECEIVE THE LATEST OFFERS AND NEWS! ADD UWS MARKETING - 07392 195 905 TO YOUR CONTACTS SEND A MESSAGE ON WHATSAPP TO OUR NUMBER WITH: YOUR NAME, SHOP ADDRESS, AND FASCIA.

#### **QUEENSLIE DEPOT**



Mon: 6am-5.30pm
Tue: 6am-5.30pm
Wed: 6am-5.30pm
Thu: 6am-5.30pm
Fri: 6am-5.30pm
Sat: 6am-5.30pm

Sun: Closed

#### **MAXWELL ROAD DEPOT**



Glasgow G41 1SS

Tel: 0141 429 0909 Fax: 0141 420 1225

Mon: 5am-8pm
Tue: 5am-8pm
Wed: 5am-8pm
Thu: 5am-8pm
Fri: 5am-8pm
Sat: 5am-8pm

Sun: 10am-7pm

Grangemouth FK3 8XX

Tel: 01324 482 300 Fax: 01324 665 009

**M9 DEPOT** 

Mon: 7am-5pm