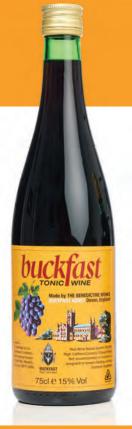

# Who we are and why should you stock our product...

- We sell annually +12 million bottles across our 3 sku's in the UK with turnover approaching £50 million.
- Buckfast Tonic Wine is a unique product that has been made by the monks at Buckfast Abbey in Devon since 1897.
- The recipe is a tightly guarded secret.
- Based on a traditional recipe from 19th Century France.
- Tasting notes: Smooth fresh fruity sweetness with a full-bodied richness and a lingering warm vanilla finish.
- ABV: 15%, available sizes: 75cl, 35cl, 5cl.