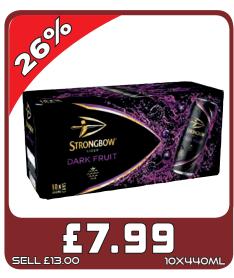

that has been made by the monks at Buckfast Abbey in Devon since 1897.
- The recipe is a tightly guarded secret.
- Based on a traditional recipe from 19th Century France.
- Tasting notes: Smooth fresh fruity sweetness with a full-bodied richness and a lingering warm vanilla finish.
- ABV: 15%, available sizes: 75cl, 35cl, 5cl.



























































































































































DISCOVER

SOUL

MADRID



pe drinkaware cos greed to the

TENNENTS.CO.UK



NEW

NATURALLY

#### UNFILTERED



The biggest launch in the category since 2017!

STOCK UP NOW





be drinkaware.co.uk
ENJOY BIRRA MORETTI RESPONSIBLY



































































































£19.99

PM £5.99

**БХЧХЧЧОМ** 



£8.49

SELL £14.99

15 PACK











**UnitedWholesaleScotland** 

MyLocalDayToday

UnitedWholesaleScotland TunitedWholesaleScotland



JOIN OUR WHATSAPP DATABASE TO RECEIVE THE LATEST OFFERS AND NEWS! ADD UWS MARKETING - 07392 195 905 TO YOUR CONTACTS SEND A MESSAGE ON WHATSAPP TO OUR NUMBER WITH: YOUR NAME, SHOP ADDRESS, AND FASCIA.

#### **QUEENSLIE DEPOT**



Mon: 6am-5.30pm
Tue: 6am-5.30pm
Wed: 6am-5.30pm
Thu: 6am-5.30pm
Fri: 6am-5.30pm
Sat: 6am-5.30pm

Sun: Closed

#### **MAXWELL ROAD DEPOT**



Glasgow G41 1SS

Tel: 0141 429 0909 Fax: 0141 420 1225

Mon: 5am-8pm
Tue: 5am-8pm
Wed: 5am-8pm
Thu: 5am-8pm
Fri: 5am-8pm
Sat: 5am-8pm

Sun: 10am-7pm

Grangemouth FK3 8XX

Tel: 01324 482 300 Fax: 01324 665 009

**M9 DEPOT** 

Mon: 7am-5pm Tue: 7