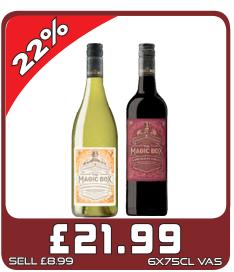

e **drinkaware**.co.uk







MIX WITH A FESTIVE FAVOURITE

MIX WITH A FESTIVE FAVOURITE

ABSOLUT

ABSOLU

Pernod Ricard UK

Enjoy Responsibly, be drinkaware co.







# Who we are and why should you stock our product...

- We sell annually +12 million bottles across our 3 sku's in the UK with turnover approaching £50 million.
- Buckfast Tonic Wine is a unique product that has been made by the monks at Buckfast Abbey in Devon since 1897.
- The recipe is a tightly guarded secret.
- Based on a traditional recipe from 19th Century France.
- Tasting notes: Smooth fresh fruity sweetness with a full-bodied richness and a lingering warm vanilla finish.
- ABV: 15%, available sizes: 75cl, 35cl, 5cl.



























































































































































DISCOVER

SOUL

MADRID



pe drinkaware cos greed to the

TENNENTS.CO.UK



NEW

NATURALLY

#### UNFILTERED



The biggest launch in the category since 2017!

STOCK UP NOW





be drinkaware.co.uk
ENJOY BIRRA MORETTI RESPONSIBLY



































































































£19.99

PM £5.99

**БХЧХЧЧОМ** 



£8.49

SELL £14.99

15 PACK











**UnitedWholesaleScotland** 

MyLocalDayToday

UnitedWholesaleScotland TunitedWholesaleScotland



JOIN OUR WHATSAPP DATABASE TO RECEIVE THE LATEST OFFERS AND NEWS! ADD UWS MARKETING - 07392 195 905 TO YOUR CONTACTS SEND A MESSAGE ON WHATSAPP TO OUR NUMBER WITH: YOUR NAME, SHOP ADDRESS, AND FASCIA.

#### **QUEENSLIE DEPOT**



Mon: 6am-5.30