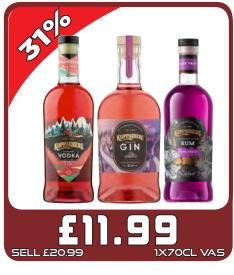

echo falls

Erioy Echo Falls responsibly. be **drinkaware**.co.uk







MIX WITH A FESTIVE FAVOURITE

MIX WITH A FESTIVE FAVOURITE

ABSOLUT

ABSOLU

Pernod Ricard UK

Enjoy Responsibly, be drinkaware co.







# Who we are and why should you stock our product...

- We sell annually +12 million bottles across our 3 sku's in the UK with turnover approaching £50 million.
- Buckfast Tonic Wine is a unique product that has been made by the monks at Buckfast Abbey in Devon since 1897.
- The recipe is a tightly guarded secret.
- Based on a traditional recipe from 19th Century France.
- Tasting notes: Smooth fresh fruity sweetness with a full-bodied richness and a lingering warm vanilla finish.
- ABV: 15%, available sizes: 75cl, 35cl, 5cl.



























































































































































DISCOVER

SOUL

MADRID



pe drinkaware cos greed to the

TENNENTS.CO.UK



NEW

NATURALLY

#### UNFILTERED



The biggest launch in the category since 2017!

STOCK UP NOW





be drinkaware.co.uk
ENJOY BIRRA MORETTI RESPONSIBLY



































































































£19.99

PM £5.99

**БХЧХЧЧОМ** 



£8.49

SELL £14.99

15 PACK











**UnitedWholesaleScotland** 

MyLocalDayToday

UnitedWholesaleScotland TunitedWholesaleScotland



JOIN OUR WHATSAPP DATABASE TO RECEIVE THE LATEST OFFERS AND NEWS! ADD UWS MARKETING - 07392 195 905 TO YOUR CONTACTS SEND A MESSAGE ON WHATSAPP TO OUR NUMBER WITH: YOUR NAME, SHOP ADDRE