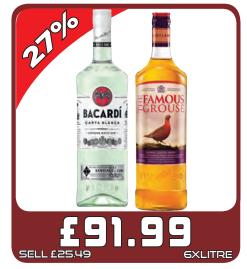

echo falls

Erioy Echo Falls responsibly. be **drinkaware**.co.uk







MIX WITH A FESTIVE FAVOURITE

MIX WITH A FESTIVE FAVOURITE

ABSOLUT

ABSOLU

Pernod Ricard UK

Enjoy Responsibly, be drinkaware co.







# Who we are and why should you stock our product...

- We sell annually +12 million bottles across our 3 sku's in the UK with turnover approaching £50 million.
- Buckfast Tonic Wine is a unique product that has been made by the monks at Buckfast Abbey in Devon since 1897.
- The recipe is a tightly guarded secret.
- Based on a traditional recipe from 19th Century France.
- Tasting notes: Smooth fresh fruity sweetness with a full-bodied richness and a lingering warm vanilla finish.
- ABV: 15%, available sizes: 75cl, 35cl, 5cl.



























































































































































DISCOVER

SOUL

MADRID



pe drinkaware cos greed to the

TENNENTS.CO.UK



NEW

NATURALLY

#### UNFILTERED



The biggest launch in the category since 2017!

STOCK UP NOW





be drinkaware.co.uk
ENJOY BIRRA MORETTI RESPONSIBLY



































































































£19.99

PM £5.99

**БХЧХЧЧОМ** 



£8.49

SELL £14.99

15 PACK











**UnitedWholesaleScotland** 

MyLocalDayToday

UnitedWholesaleScotland TunitedWholesaleScotland



JOIN OUR WHATSAPP DATABASE TO RECEIVE THE LATEST OFFERS AND NEWS! ADD UWS MARKETING - 07392 195 905 TO YOUR CONTACTS SEND A MESSAGE ON WHATSAPP TO OUR NUMBER WITH: YOUR NAME, SHOP ADDRESS, AND FASC