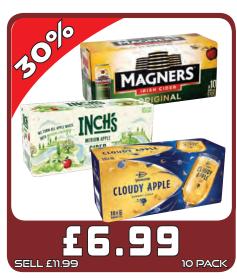

uct that has been made by the monks at Buckfast Abbey in Devon since 1897.
- The recipe is a tightly guarded secret.
- Based on a traditional recipe from 19th Century France.
- Tasting notes: Smooth fresh fruity sweetness with a full-bodied richness and a lingering warm vanilla finish.
- ABV: 15%, available sizes: 75cl, 35cl, 5cl.



























































































































































DISCOVER

SOUL

MADRID



pe drinkaware cos greed to the

TENNENTS.CO.UK



NEW

NATURALLY

#### UNFILTERED



The biggest launch in the category since 2017!

STOCK UP NOW





be drinkaware.co.uk
ENJOY BIRRA MORETTI RESPONSIBLY



































































































£19.99

PM £5.99

**БХЧХЧЧОМ** 



£8.49

SELL £14.99

15 PACK











**UnitedWholesaleScotland** 

MyLocalDayToday

UnitedWholesaleScotland TunitedWholesaleScotland



JOIN OUR WHATSAPP DATABASE TO RECEIVE THE LATEST OFFERS AND NEWS! ADD UWS MARKETING - 07392 195 905 TO YOUR CONTACTS SEND A MESSAGE ON WHATSAPP TO OUR NUMBER WITH: YOUR NAME, SHOP ADDRESS, AND FASCIA.

#### **QUEENSLIE DEPOT**



Mon: 6am-5.30pm
Tue: 6am-5.30pm
Wed: 6am-5.30pm
Thu: 6am-5.30pm
Fri: 6am-5.30pm
Sat: 6am-5.30pm

Sun: Closed

#### **MAXWELL ROAD DEPOT**



Glasgow G41 1SS

Tel: 0141 429 0909 Fax: 0141 420 1225

Mon: 5am-8pm
Tue: 5am-8pm
Wed: 5am-8pm
Thu: 5am-8pm
Fri: 5am-8pm
Sat: 5am-8pm

Sun: 10am-7pm

Grangemouth FK3 8XX

Tel: 01324 482 300 Fax: 01324 665 009

**M9 DEPOT** 

Mon: 7am-5pm Tu