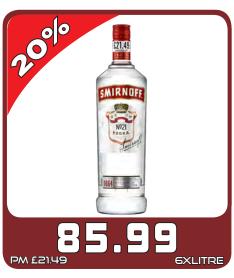

S.A.



























echo falls

Erioy Echo Falls responsibly. be **drinkaware**.co.uk







MIX WITH A FESTIVE FAVOURITE

MIX WITH A FESTIVE FAVOURITE

ABSOLUT

ABSOLU

Pernod Ricard UK

Enjoy Responsibly, be drinkaware co.







# Who we are and why should you stock our product...

- We sell annually +12 million bottles across our 3 sku's in the UK with turnover approaching £50 million.
- Buckfast Tonic Wine is a unique product that has been made by the monks at Buckfast Abbey in Devon since 1897.
- The recipe is a tightly guarded secret.
- Based on a traditional recipe from 19th Century France.
- Tasting notes: Smooth fresh fruity sweetness with a full-bodied richness and a lingering warm vanilla finish.
- ABV: 15%, available sizes: 75cl, 35cl, 5cl.



























































































































































DISCOVER

SOUL

MADRID



pe drinkaware cos greed to the

TENNENTS.CO.UK



NEW

NATURALLY

#### UNFILTERED



The biggest launch in the category since 2017!

STOCK UP NOW





be drinkaware.co.uk
ENJOY BIRRA MORETTI RESPONSIBLY



































































































£19.99

PM £5.99

**БХЧХЧЧОМ** 



£8.49

SELL £14.99

15 PACK











**UnitedWholesaleScotland** 

MyLocalDayToday

UnitedWholesaleScotland TunitedWholesaleScotland



JOIN OUR WHATSAPP DATABASE TO RECEIVE THE LATEST OFFERS AND NEWS! ADD UWS MARKETING - 07392 195 905 TO YOUR CONTACTS SEND A MESSAGE ON WHATSAPP TO OUR NUMBER WITH: YOU