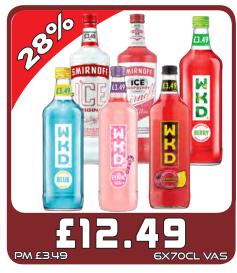

MIX WITH A FESTIVE FAVOURITE

MIX WITH A FESTIVE FAVOURITE

ABSOLUT

ABSOLU

Pernod Ricard UK

Enjoy Responsibly, be drinkaware co.







# Who we are and why should you stock our product...

- We sell annually +12 million bottles across our 3 sku's in the UK with turnover approaching £50 million.
- Buckfast Tonic Wine is a unique product that has been made by the monks at Buckfast Abbey in Devon since 1897.
- The recipe is a tightly guarded secret.
- Based on a traditional recipe from 19th Century France.
- Tasting notes: Smooth fresh fruity sweetness with a full-bodied richness and a lingering warm vanilla finish.
- ABV: 15%, available sizes: 75cl, 35cl, 5cl.



























































































































































DISCOVER

SOUL

MADRID



pe drinkaware cos greed to the

TENNENTS.CO.UK



NEW

NATURALLY

#### UNFILTERED



The biggest launch in the category since 2017!

STOCK UP NOW





be drinkaware.co.uk
ENJOY BIRRA MORETTI RESPONSIBLY



































































































£19.99

PM £5.99

**БХЧХЧЧОМ** 



£8.49

SELL £14.99

15 PACK











**UnitedWholesaleScotland** 

MyLocalDayToday

UnitedWholesaleScotland TunitedWholesaleScotland



JOIN OUR WHATSAPP DATABASE TO RECEIVE THE LATEST OFFERS AND NEWS! ADD UWS MARKETING - 07392 195 905 TO YOUR CONTACTS SEND A MESSAGE ON WHATSAPP TO OUR NUMBER WITH: YOUR NAME, SHOP ADDRESS, AND FASCIA.

#### **QUEENSLIE DEPOT**



Mon: 6am-5.30pm
Tue: 6am-5.30pm
Wed: 6am-5.