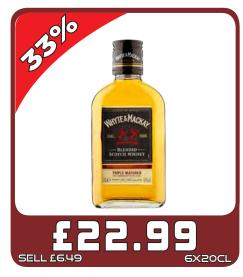

o Falls responsibly. be **drinkaware**.co.uk







MIX WITH A FESTIVE FAVOURITE

MIX WITH A FESTIVE FAVOURITE

ABSOLUT

ABSOLU

Pernod Ricard UK

Enjoy Responsibly, be drinkaware co.







# Who we are and why should you stock our product...

- We sell annually +12 million bottles across our 3 sku's in the UK with turnover approaching £50 million.
- Buckfast Tonic Wine is a unique product that has been made by the monks at Buckfast Abbey in Devon since 1897.
- The recipe is a tightly guarded secret.
- Based on a traditional recipe from 19th Century France.
- Tasting notes: Smooth fresh fruity sweetness with a full-bodied richness and a lingering warm vanilla finish.
- ABV: 15%, available sizes: 75cl, 35cl, 5cl.



























































































































































DISCOVER

SOUL

MADRID



pe drinkaware cos greed to the

TENNENTS.CO.UK



NEW

NATURALLY

#### UNFILTERED



The biggest launch in the category since 2017!

STOCK UP NOW





be drinkaware.co.uk
ENJOY BIRRA MORETTI RESPONSIBLY



































































































£19.99

PM £5.99

**БХЧХЧЧОМ** 



£8.49

SELL £14.99

15 PACK











**UnitedWholesaleScotland** 

MyLocalDayToday

UnitedWholesaleScotland TunitedWholesaleScotland



JOIN OUR WHATSAPP DATABASE TO RECEIVE THE LATEST OFFERS AND NEWS! ADD UWS MARKETING - 07392 195 905 TO YOUR CONTACTS SEND A MESSAGE ON WHATSAPP TO OUR NUMBER WITH: YOUR NAME, SHOP ADDRESS, AND FASCIA.

#### **QUEENSLIE DE