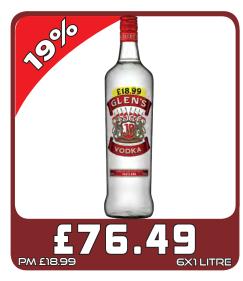

duits Nestlé S.A.



























echo falls

Erioy Echo Falls responsibly. be **drinkaware**.co.uk







MIX WITH A FESTIVE FAVOURITE

MIX WITH A FESTIVE FAVOURITE

ABSOLUT

ABSOLU

Pernod Ricard UK

Enjoy Responsibly, be drinkaware co.







# Who we are and why should you stock our product...

- We sell annually +12 million bottles across our 3 sku's in the UK with turnover approaching £50 million.
- Buckfast Tonic Wine is a unique product that has been made by the monks at Buckfast Abbey in Devon since 1897.
- The recipe is a tightly guarded secret.
- Based on a traditional recipe from 19th Century France.
- Tasting notes: Smooth fresh fruity sweetness with a full-bodied richness and a lingering warm vanilla finish.
- ABV: 15%, available sizes: 75cl, 35cl, 5cl.



























































































































































DISCOVER

SOUL

MADRID



pe drinkaware cos greed to the

TENNENTS.CO.UK



NEW

NATURALLY

#### UNFILTERED



The biggest launch in the category since 2017!

STOCK UP NOW





be drinkaware.co.uk
ENJOY BIRRA MORETTI RESPONSIBLY



































































































£19.99

PM £5.99

**БХЧХЧЧОМ** 



£8.49

SELL £14.99

15 PACK











**UnitedWholesaleScotland** 

MyLocalDayToday

UnitedWholesaleScotland TunitedWholesaleScotland



JOIN OUR WHATSAPP DATABASE TO RECEIVE THE LATEST OFFERS AND NEWS! ADD UWS MARKETING - 07392 195 905 TO YOUR CONTACTS SEND A MESSAGE ON WHATSAPP TO OUR NUMB