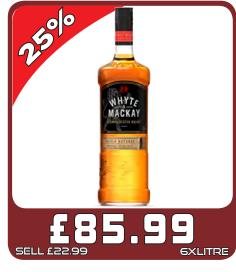

echo falls

Erioy Echo Falls responsibly. be **drinkaware**.co.uk







MIX WITH A FESTIVE FAVOURITE

MIX WITH A FESTIVE FAVOURITE

ABSOLUT

ABSOLU

Pernod Ricard UK

Enjoy Responsibly, be drinkaware co.







# Who we are and why should you stock our product...

- We sell annually +12 million bottles across our 3 sku's in the UK with turnover approaching £50 million.
- Buckfast Tonic Wine is a unique product that has been made by the monks at Buckfast Abbey in Devon since 1897.
- The recipe is a tightly guarded secret.
- Based on a traditional recipe from 19th Century France.
- Tasting notes: Smooth fresh fruity sweetness with a full-bodied richness and a lingering warm vanilla finish.
- ABV: 15%, available sizes: 75cl, 35cl, 5cl.



























































































































































DISCOVER

SOUL

MADRID



pe drinkaware cos greed to the

TENNENTS.CO.UK



NEW

NATURALLY

#### UNFILTERED



The biggest launch in the category since 2017!

STOCK UP NOW





be drinkaware.co.uk
ENJOY BIRRA MORETTI RESPONSIBLY



































































































£19.99

PM £5.99

**БХЧХЧЧОМ** 



£8.49

SELL £14.99

15 PACK











**UnitedWholesaleScotland** 

MyLocalDayToday

UnitedWholesaleScotland TunitedWholesaleScotland



JOIN OUR WHATSAPP DATABASE TO RECEIVE THE LATEST OFFERS AND NEWS! ADD UWS MARKETING - 07392 195 905 TO YOUR CONTACTS SEND A MESSAGE ON WHATSAPP TO OUR NUMBER WITH: YOUR NAME, SHOP ADDRESS, AND FASCIA