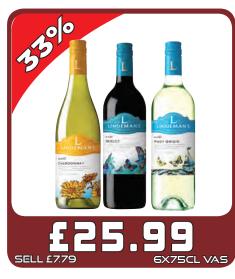

MIX WITH A FESTIVE FAVOURITE

MIX WITH A FESTIVE FAVOURITE

ABSOLUT

ABSOLU

Pernod Ricard UK

Enjoy Responsibly, be drinkaware co.







# Who we are and why should you stock our product...

- We sell annually +12 million bottles across our 3 sku's in the UK with turnover approaching £50 million.
- Buckfast Tonic Wine is a unique product that has been made by the monks at Buckfast Abbey in Devon since 1897.
- The recipe is a tightly guarded secret.
- Based on a traditional recipe from 19th Century France.
- Tasting notes: Smooth fresh fruity sweetness with a full-bodied richness and a lingering warm vanilla finish.
- ABV: 15%, available sizes: 75cl, 35cl, 5cl.



























































































































































DISCOVER

SOUL

MADRID



pe drinkaware cos greed to the

TENNENTS.CO.UK



NEW

NATURALLY

#### UNFILTERED



The biggest launch in the category since 2017!

STOCK UP NOW





be drinkaware.co.uk
ENJOY BIRRA MORETTI RESPONSIBLY



































































































£19.99

PM £5.99

**БХЧХЧЧОМ** 



£8.49

SELL £14.99

15 PACK











**UnitedWholesaleScotland** 

MyLocalDayToday

UnitedWholesaleScotland TunitedWholesaleScotland



JOIN OUR WHATSAPP DATABASE TO RECEIVE THE LATEST OFFERS AND NEWS! ADD UWS MARKETING - 07392 195 905 TO YOUR CONTACTS SEND A MESSAGE ON WHATSAPP TO OUR NUMBER WITH: YOUR NAME, SHOP ADDRESS, AND FASCIA.

#### **QUEENSLIE DEPOT**



Mon: 6am-5.30pm
Tue: 6am-5.30pm
Wed: 6am-