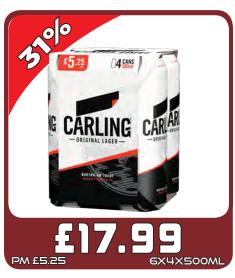

over approaching £50 million.
- Buckfast Tonic Wine is a unique product that has been made by the monks at Buckfast Abbey in Devon since 1897.
- The recipe is a tightly guarded secret.
- Based on a traditional recipe from 19th Century France.
- Tasting notes: Smooth fresh fruity sweetness with a full-bodied richness and a lingering warm vanilla finish.
- ABV: 15%, available sizes: 75cl, 35cl, 5cl.



























































































































































DISCOVER

SOUL

MADRID



pe drinkaware cos greed to the

TENNENTS.CO.UK



NEW

NATURALLY

#### UNFILTERED



The biggest launch in the category since 2017!

STOCK UP NOW





be drinkaware.co.uk
ENJOY BIRRA MORETTI RESPONSIBLY



































































































£19.99

PM £5.99

**БХЧХЧЧОМ** 



£8.49

SELL £14.99

15 PACK











**UnitedWholesaleScotland** 

MyLocalDayToday

UnitedWholesaleScotland TunitedWholesaleScotland



JOIN OUR WHATSAPP DATABASE TO RECEIVE THE LATEST OFFERS AND NEWS! ADD UWS MARKETING - 07392 195 905 TO YOUR CONTACTS SEND A MESSAGE ON WHATSAPP TO OUR NUMBER WITH: YOUR NAME, SHOP ADDRESS, AND FASCIA.

#### **QUEENSLIE DEPOT**



Mon: 6am-5.30pm
Tue: 6am-5.30pm
Wed: 6am-5.30pm
Thu: 6am-5.30pm
Fri: 6am-5.30pm
Sat: 6am-5.30pm

Sun: Closed

#### **MAXWELL ROAD DEPOT**



Glasgow G41 1SS

Tel: 0141 429 0909 Fax: 0141 420 1225

Mon: 5am-8pm
Tue: 5am-8pm
Wed: 5am-8pm
Thu: 5am-8pm
Fri: 5am-8pm
Sat: 5am-8pm

Sun: 10am-7pm

Grangemouth FK3 8XX

T