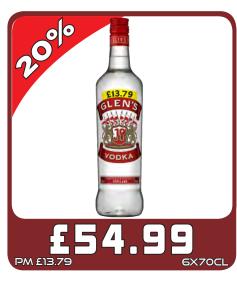

roduits Nestlé S.A.



























echo falls

Erioy Echo Falls responsibly. be **drinkaware**.co.uk







MIX WITH A FESTIVE FAVOURITE

MIX WITH A FESTIVE FAVOURITE

ABSOLUT

ABSOLU

Pernod Ricard UK

Enjoy Responsibly, be drinkaware co.







# Who we are and why should you stock our product...

- We sell annually +12 million bottles across our 3 sku's in the UK with turnover approaching £50 million.
- Buckfast Tonic Wine is a unique product that has been made by the monks at Buckfast Abbey in Devon since 1897.
- The recipe is a tightly guarded secret.
- Based on a traditional recipe from 19th Century France.
- Tasting notes: Smooth fresh fruity sweetness with a full-bodied richness and a lingering warm vanilla finish.
- ABV: 15%, available sizes: 75cl, 35cl, 5cl.



























































































































































DISCOVER

SOUL

MADRID



pe drinkaware cos greed to the

TENNENTS.CO.UK



NEW

NATURALLY

#### UNFILTERED



The biggest launch in the category since 2017!

STOCK UP NOW





be drinkaware.co.uk
ENJOY BIRRA MORETTI RESPONSIBLY



































































































£19.99

PM £5.99

**БХЧХЧЧОМ** 



£8.49

SELL £14.99

15 PACK











**UnitedWholesaleScotland** 

MyLocalDayToday

UnitedWholesaleScotland TunitedWholesaleScotland



JOIN OUR WHATSAPP DATABASE TO RECEIVE THE LATEST OFFERS AND NEWS! ADD UWS MARKETING - 07392 195 905 TO YOUR CONTACTS SEND A MESSAGE ON WHATSAPP TO OUR NU