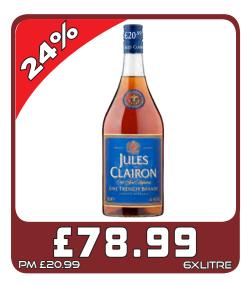

o falls

Erioy Echo Falls responsibly. be **drinkaware**.co.uk







MIX WITH A FESTIVE FAVOURITE

MIX WITH A FESTIVE FAVOURITE

ABSOLUT

ABSOLU

Pernod Ricard UK

Enjoy Responsibly, be drinkaware co.







# Who we are and why should you stock our product...

- We sell annually +12 million bottles across our 3 sku's in the UK with turnover approaching £50 million.
- Buckfast Tonic Wine is a unique product that has been made by the monks at Buckfast Abbey in Devon since 1897.
- The recipe is a tightly guarded secret.
- Based on a traditional recipe from 19th Century France.
- Tasting notes: Smooth fresh fruity sweetness with a full-bodied richness and a lingering warm vanilla finish.
- ABV: 15%, available sizes: 75cl, 35cl, 5cl.



























































































































































DISCOVER

SOUL

MADRID



pe drinkaware cos greed to the

TENNENTS.CO.UK



NEW

NATURALLY

#### UNFILTERED



The biggest launch in the category since 2017!

STOCK UP NOW





be drinkaware.co.uk
ENJOY BIRRA MORETTI RESPONSIBLY



































































































£19.99

PM £5.99

**БХЧХЧЧОМ** 



£8.49

SELL £14.99

15 PACK











**UnitedWholesaleScotland** 

MyLocalDayToday

UnitedWholesaleScotland TunitedWholesaleScotland



JOIN OUR WHATSAPP DATABASE TO RECEIVE THE LATEST OFFERS AND NEWS! ADD UWS MARKETING - 07392 195 905 TO YOUR CONTACTS SEND A MESSAGE ON WHATSAPP TO OUR NUMBER WITH: YOUR NAME, SHOP ADDRESS, AND FASCIA.

#