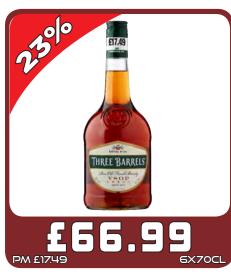

oy Echo Falls responsibly. be **drinkaware**.co.uk







MIX WITH A FESTIVE FAVOURITE

MIX WITH A FESTIVE FAVOURITE

ABSOLUT

ABSOLU

Pernod Ricard UK

Enjoy Responsibly, be drinkaware co.







# Who we are and why should you stock our product...

- We sell annually +12 million bottles across our 3 sku's in the UK with turnover approaching £50 million.
- Buckfast Tonic Wine is a unique product that has been made by the monks at Buckfast Abbey in Devon since 1897.
- The recipe is a tightly guarded secret.
- Based on a traditional recipe from 19th Century France.
- Tasting notes: Smooth fresh fruity sweetness with a full-bodied richness and a lingering warm vanilla finish.
- ABV: 15%, available sizes: 75cl, 35cl, 5cl.



























































































































































DISCOVER

SOUL

MADRID



pe drinkaware cos greed to the

TENNENTS.CO.UK



NEW

NATURALLY

#### UNFILTERED



The biggest launch in the category since 2017!

STOCK UP NOW





be drinkaware.co.uk
ENJOY BIRRA MORETTI RESPONSIBLY



































































































£19.99

PM £5.99

**БХЧХЧЧОМ** 



£8.49

SELL £14.99

15 PACK











**UnitedWholesaleScotland** 

MyLocalDayToday

UnitedWholesaleScotland TunitedWholesaleScotland



JOIN OUR WHATSAPP DATABASE TO RECEIVE THE LATEST OFFERS AND NEWS! ADD UWS MARKETING - 07392 195 905 TO YOUR CONTACTS SEND A MESSAGE ON WHATSAPP TO OUR NUMBER WITH: YOUR NAME, SHOP ADDRESS, AND FASCIA.

#### **QUEENS