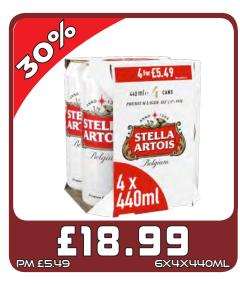

million.
- Buckfast Tonic Wine is a unique product that has been made by the monks at Buckfast Abbey in Devon since 1897.
- The recipe is a tightly guarded secret.
- Based on a traditional recipe from 19th Century France.
- Tasting notes: Smooth fresh fruity sweetness with a full-bodied richness and a lingering warm vanilla finish.
- ABV: 15%, available sizes: 75cl, 35cl, 5cl.



























































































































































DISCOVER

SOUL

MADRID



pe drinkaware cos greed to the

TENNENTS.CO.UK



NEW

NATURALLY

#### UNFILTERED



The biggest launch in the category since 2017!

STOCK UP NOW





be drinkaware.co.uk
ENJOY BIRRA MORETTI RESPONSIBLY



































































































£19.99

PM £5.99

**БХЧХЧЧОМ** 



£8.49

SELL £14.99

15 PACK











**UnitedWholesaleScotland** 

MyLocalDayToday

UnitedWholesaleScotland TunitedWholesaleScotland



JOIN OUR WHATSAPP DATABASE TO RECEIVE THE LATEST OFFERS AND NEWS! ADD UWS MARKETING - 07392 195 905 TO YOUR CONTACTS SEND A MESSAGE ON WHATSAPP TO OUR NUMBER WITH: YOUR NAME, SHOP ADDRESS, AND FASCIA.

#### **QUEENSLIE DEPOT**



Mon: 6am-5.30pm
Tue: 6am-5.30pm
Wed: 6am-5.30pm
Thu: 6am-5.30pm
Fri: 6am-5.30pm
Sat: 6am-5.30pm

Sun: Closed

#### **MAXWELL ROAD DEPOT**



Glasgow G41 1SS

Tel: 0141 429 0909 Fax: 0141 420 1225

Mon: 5am-8pm
Tue: 5am-8pm
Wed: 5am-8pm
Thu: 5am-8pm
Fri: 5am-8pm
Sat: 5am-8pm

Sun: 10am-7pm

Grangemouth FK3 8XX

Tel: 01324 482 300 Fa