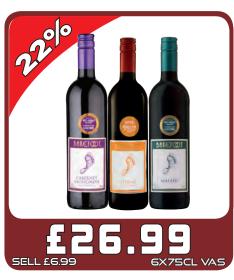

y. be **drinkaware**.co.uk







MIX WITH A FESTIVE FAVOURITE

MIX WITH A FESTIVE FAVOURITE

ABSOLUT

ABSOLU

Pernod Ricard UK

Enjoy Responsibly, be drinkaware co.







# Who we are and why should you stock our product...

- We sell annually +12 million bottles across our 3 sku's in the UK with turnover approaching £50 million.
- Buckfast Tonic Wine is a unique product that has been made by the monks at Buckfast Abbey in Devon since 1897.
- The recipe is a tightly guarded secret.
- Based on a traditional recipe from 19th Century France.
- Tasting notes: Smooth fresh fruity sweetness with a full-bodied richness and a lingering warm vanilla finish.
- ABV: 15%, available sizes: 75cl, 35cl, 5cl.



























































































































































DISCOVER

SOUL

MADRID



pe drinkaware cos greed to the

TENNENTS.CO.UK



NEW

NATURALLY

#### UNFILTERED



The biggest launch in the category since 2017!

STOCK UP NOW





be drinkaware.co.uk
ENJOY BIRRA MORETTI RESPONSIBLY



































































































£19.99

PM £5.99

**БХЧХЧЧОМ** 



£8.49

SELL £14.99

15 PACK











**UnitedWholesaleScotland** 

MyLocalDayToday

UnitedWholesaleScotland TunitedWholesaleScotland



JOIN OUR WHATSAPP DATABASE TO RECEIVE THE LATEST OFFERS AND NEWS! ADD UWS MARKETING - 07392 195 905 TO YOUR CONTACTS SEND A MESSAGE ON WHATSAPP TO OUR NUMBER WITH: YOUR NAME, SHOP ADDRESS, AND FASCIA.

#### **QUEENSLIE DEPOT**



Mon: 6am-