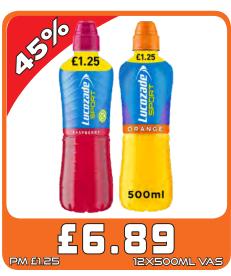

Promotion 16

Monday 21st October - Sunday 11th December 2022

12X500ML VAS

24X250ML

30X60G