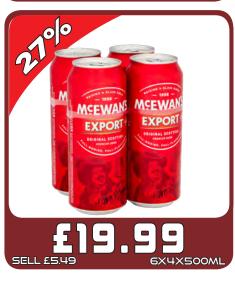

Wine is a unique product that has been made by the monks at Buckfast Abbey in Devon since 1897.
- The recipe is a tightly guarded secret.
- Based on a traditional recipe from 19th Century France.
- Tasting notes: Smooth fresh fruity sweetness with a full-bodied richness and a lingering warm vanilla finish.
- ABV: 15%, available sizes: 75cl, 35cl, 5cl.



























































































































































DISCOVER

SOUL

MADRID



pe drinkaware cos greed to the

TENNENTS.CO.UK



NEW

NATURALLY

#### UNFILTERED



The biggest launch in the category since 2017!

STOCK UP NOW





be drinkaware.co.uk
ENJOY BIRRA MORETTI RESPONSIBLY



































































































£19.99

PM £5.99

**БХЧХЧЧОМ** 



£8.49

SELL £14.99

15 PACK











**UnitedWholesaleScotland** 

MyLocalDayToday

UnitedWholesaleScotland TunitedWholesaleScotland



JOIN OUR WHATSAPP DATABASE TO RECEIVE THE LATEST OFFERS AND NEWS! ADD UWS MARKETING - 07392 195 905 TO YOUR CONTACTS SEND A MESSAGE ON WHATSAPP TO OUR NUMBER WITH: YOUR NAME, SHOP ADDRESS, AND FASCIA.

#### **QUEENSLIE DEPOT**



Mon: 6am-5.30pm
Tue: 6am-5.30pm
Wed: 6am-5.30pm
Thu: 6am-5.30pm
Fri: 6am-5.30pm
Sat: 6am-5.30pm

Sun: Closed

#### **MAXWELL ROAD DEPOT**



Glasgow G41 1SS

Tel: 0141 429 0909 Fax: 0141 420 1225

Mon: 5am-8pm
Tue: 5am-8pm
Wed: 5am-8pm
Thu: 5am-8pm
Fri: 5am-8pm
Sat: 5am-8pm

Sun: 10am-7pm

Grangemouth FK3 8XX

Tel: 01324 482 300 Fax: 01324 665 009

**M9 DEP