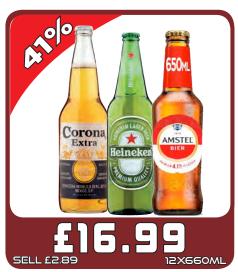

- Buckfast Tonic Wine is a unique product that has been made by the monks at Buckfast Abbey in Devon since 1897.
- The recipe is a tightly guarded secret.
- Based on a traditional recipe from 19th Century France.
- Tasting notes: Smooth fresh fruity sweetness with a full-bodied richness and a lingering warm vanilla finish.
- ABV: 15%, available sizes: 75cl, 35cl, 5cl.



























































































































































DISCOVER

SOUL

MADRID



pe drinkaware cos greed to the

TENNENTS.CO.UK



NEW

NATURALLY

#### UNFILTERED



The biggest launch in the category since 2017!

STOCK UP NOW





be drinkaware.co.uk
ENJOY BIRRA MORETTI RESPONSIBLY



































































































£19.99

PM £5.99

**БХЧХЧЧОМ** 



£8.49

SELL £14.99

15 PACK











**UnitedWholesaleScotland** 

MyLocalDayToday

UnitedWholesaleScotland TunitedWholesaleScotland



JOIN OUR WHATSAPP DATABASE TO RECEIVE THE LATEST OFFERS AND NEWS! ADD UWS MARKETING - 07392 195 905 TO YOUR CONTACTS SEND A MESSAGE ON WHATSAPP TO OUR NUMBER WITH: YOUR NAME, SHOP ADDRESS, AND FASCIA.

#### **QUEENSLIE DEPOT**



Mon: 6am-5.30pm
Tue: 6am-5.30pm
Wed: 6am-5.30pm
Thu: 6am-5.30pm
Fri: 6am-5.30pm
Sat: 6am-5.30pm

Sun: Closed

#### **MAXWELL ROAD DEPOT**



Glasgow G41 1SS

Tel: 0141 429 0909 Fax: 0141 420 1225

Mon: 5am-8pm
Tue: 5am-8pm
Wed: 5am-8pm
Thu: 5am-8pm
Fri: 5am-8pm
Sat: 5am-8pm

Sun: 10am-7pm

Grangemouth FK3 8XX

Tel: 01324 482 300 Fax: 01324 6