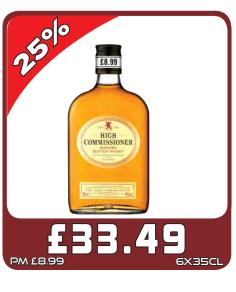

cho Falls responsibly. be **drinkaware**.co.uk







MIX WITH A FESTIVE FAVOURITE

MIX WITH A FESTIVE FAVOURITE

ABSOLUT

ABSOLU

Pernod Ricard UK

Enjoy Responsibly, be drinkaware co.







# Who we are and why should you stock our product...

- We sell annually +12 million bottles across our 3 sku's in the UK with turnover approaching £50 million.
- Buckfast Tonic Wine is a unique product that has been made by the monks at Buckfast Abbey in Devon since 1897.
- The recipe is a tightly guarded secret.
- Based on a traditional recipe from 19th Century France.
- Tasting notes: Smooth fresh fruity sweetness with a full-bodied richness and a lingering warm vanilla finish.
- ABV: 15%, available sizes: 75cl, 35cl, 5cl.



























































































































































DISCOVER

SOUL

MADRID



pe drinkaware cos greed to the

TENNENTS.CO.UK



NEW

NATURALLY

#### UNFILTERED



The biggest launch in the category since 2017!

STOCK UP NOW





be drinkaware.co.uk
ENJOY BIRRA MORETTI RESPONSIBLY



































































































£19.99

PM £5.99

**БХЧХЧЧОМ** 



£8.49

SELL £14.99

15 PACK











**UnitedWholesaleScotland** 

MyLocalDayToday

UnitedWholesaleScotland TunitedWholesaleScotland



JOIN OUR WHATSAPP DATABASE TO RECEIVE THE LATEST OFFERS AND NEWS! ADD UWS MARKETING - 07392 195 905 TO YOUR CONTACTS SEND A MESSAGE ON WHATSAPP TO OUR NUMBER WITH: YOUR NAME, SHOP ADDRESS, AND FASCIA.

#### **QUEENSLIE