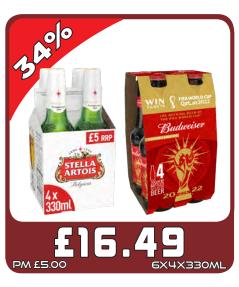

on.
- Buckfast Tonic Wine is a unique product that has been made by the monks at Buckfast Abbey in Devon since 1897.
- The recipe is a tightly guarded secret.
- Based on a traditional recipe from 19th Century France.
- Tasting notes: Smooth fresh fruity sweetness with a full-bodied richness and a lingering warm vanilla finish.
- ABV: 15%, available sizes: 75cl, 35cl, 5cl.



























































































































































DISCOVER

SOUL

MADRID



pe drinkaware cos greed to the

TENNENTS.CO.UK



NEW

NATURALLY

#### UNFILTERED



The biggest launch in the category since 2017!

STOCK UP NOW





be drinkaware.co.uk
ENJOY BIRRA MORETTI RESPONSIBLY



































































































£19.99

PM £5.99

**БХЧХЧЧОМ** 



£8.49

SELL £14.99

15 PACK











**UnitedWholesaleScotland** 

MyLocalDayToday

UnitedWholesaleScotland TunitedWholesaleScotland



JOIN OUR WHATSAPP DATABASE TO RECEIVE THE LATEST OFFERS AND NEWS! ADD UWS MARKETING - 07392 195 905 TO YOUR CONTACTS SEND A MESSAGE ON WHATSAPP TO OUR NUMBER WITH: YOUR NAME, SHOP ADDRESS, AND FASCIA.

#### **QUEENSLIE DEPOT**



Mon: 6am-5.30pm
Tue: 6am-5.30pm
Wed: 6am-5.30pm
Thu: 6am-5.30pm
Fri: 6am-5.30pm
Sat: 6am-5.30pm

Sun: Closed

#### **MAXWELL ROAD DEPOT**



Glasgow G41 1SS

Tel: 0141 429 0909 Fax: 0141 420 1225

Mon: 5am-8pm
Tue: 5am-8pm
Wed: 5am-8pm
Thu: 5am-8pm
Fri: 5am-8pm
Sat: 5am-8pm

Sun: 10am-7pm

Grangemouth FK3 8XX

Tel: 01324 482 300 Fax: 013