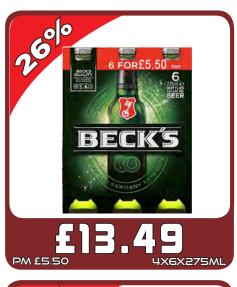

ic Wine is a unique product that has been made by the monks at Buckfast Abbey in Devon since 1897.
- The recipe is a tightly guarded secret.
- Based on a traditional recipe from 19th Century France.
- Tasting notes: Smooth fresh fruity sweetness with a full-bodied richness and a lingering warm vanilla finish.
- ABV: 15%, available sizes: 75cl, 35cl, 5cl.



























































































































































DISCOVER

SOUL

MADRID



pe drinkaware cos greed to the

TENNENTS.CO.UK



NEW

NATURALLY

#### UNFILTERED



The biggest launch in the category since 2017!

STOCK UP NOW





be drinkaware.co.uk
ENJOY BIRRA MORETTI RESPONSIBLY



































































































£19.99

PM £5.99

**БХЧХЧЧОМ** 



£8.49

SELL £14.99

15 PACK











**UnitedWholesaleScotland** 

MyLocalDayToday

UnitedWholesaleScotland TunitedWholesaleScotland



JOIN OUR WHATSAPP DATABASE TO RECEIVE THE LATEST OFFERS AND NEWS! ADD UWS MARKETING - 07392 195 905 TO YOUR CONTACTS SEND A MESSAGE ON WHATSAPP TO OUR NUMBER WITH: YOUR NAME, SHOP ADDRESS, AND FASCIA.

#### **QUEENSLIE DEPOT**



Mon: 6am-5.30pm
Tue: 6am-5.30pm
Wed: 6am-5.30pm
Thu: 6am-5.30pm
Fri: 6am-5.30pm
Sat: 6am-5.30pm

Sun: Closed

#### **MAXWELL ROAD DEPOT**



Glasgow G41 1SS

Tel: 0141 429 0909 Fax: 0141 420 1225

Mon: 5am-8pm
Tue: 5am-8pm
Wed: 5am-8pm
Thu: 5am-8pm
Fri: 5am-8pm
Sat: 5am-8pm

Sun: 10am-7pm

Grangemouth FK3 8XX

Tel: 01324 482 300 Fax: 01324 665 009

**M9 D