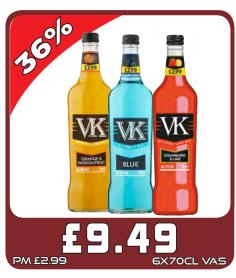

TIVE FAVOURITE

MIX WITH A FESTIVE FAVOURITE

ABSOLUT

ABSOLU

Pernod Ricard UK

Enjoy Responsibly, be drinkaware co.







# Who we are and why should you stock our product...

- We sell annually +12 million bottles across our 3 sku's in the UK with turnover approaching £50 million.
- Buckfast Tonic Wine is a unique product that has been made by the monks at Buckfast Abbey in Devon since 1897.
- The recipe is a tightly guarded secret.
- Based on a traditional recipe from 19th Century France.
- Tasting notes: Smooth fresh fruity sweetness with a full-bodied richness and a lingering warm vanilla finish.
- ABV: 15%, available sizes: 75cl, 35cl, 5cl.



























































































































































DISCOVER

SOUL

MADRID



pe drinkaware cos greed to the

TENNENTS.CO.UK



NEW

NATURALLY

#### UNFILTERED



The biggest launch in the category since 2017!

STOCK UP NOW





be drinkaware.co.uk
ENJOY BIRRA MORETTI RESPONSIBLY



































































































£19.99

PM £5.99

**БХЧХЧЧОМ** 



£8.49

SELL £14.99

15 PACK











**UnitedWholesaleScotland** 

MyLocalDayToday

UnitedWholesaleScotland TunitedWholesaleScotland



JOIN OUR WHATSAPP DATABASE TO RECEIVE THE LATEST OFFERS AND NEWS! ADD UWS MARKETING - 07392 195 905 TO YOUR CONTACTS SEND A MESSAGE ON WHATSAPP TO OUR NUMBER WITH: YOUR NAME, SHOP ADDRESS, AND FASCIA.

#### **QUEENSLIE DEPOT**



Mon: 6am-5.30pm
Tue: 6am-5.30pm
Wed: 6am-5.30pm
Thu: 6am-