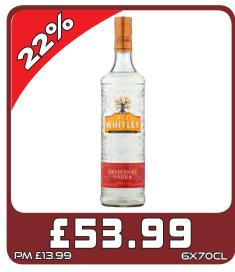

Nestlé S.A.



























echo falls

Erioy Echo Falls responsibly. be **drinkaware**.co.uk







MIX WITH A FESTIVE FAVOURITE

MIX WITH A FESTIVE FAVOURITE

ABSOLUT

ABSOLU

Pernod Ricard UK

Enjoy Responsibly, be drinkaware co.







# Who we are and why should you stock our product...

- We sell annually +12 million bottles across our 3 sku's in the UK with turnover approaching £50 million.
- Buckfast Tonic Wine is a unique product that has been made by the monks at Buckfast Abbey in Devon since 1897.
- The recipe is a tightly guarded secret.
- Based on a traditional recipe from 19th Century France.
- Tasting notes: Smooth fresh fruity sweetness with a full-bodied richness and a lingering warm vanilla finish.
- ABV: 15%, available sizes: 75cl, 35cl, 5cl.



























































































































































DISCOVER

SOUL

MADRID



pe drinkaware cos greed to the

TENNENTS.CO.UK



NEW

NATURALLY

#### UNFILTERED



The biggest launch in the category since 2017!

STOCK UP NOW





be drinkaware.co.uk
ENJOY BIRRA MORETTI RESPONSIBLY



































































































£19.99

PM £5.99

**БХЧХЧЧОМ** 



£8.49

SELL £14.99

15 PACK











**UnitedWholesaleScotland** 

MyLocalDayToday

UnitedWholesaleScotland TunitedWholesaleScotland



JOIN OUR WHATSAPP DATABASE TO RECEIVE THE LATEST OFFERS AND NEWS! ADD UWS MARKETING - 07392 195 905 TO YOUR CONTACTS SEND A MESSAGE ON WHATSAPP TO OUR NUMBER WIT