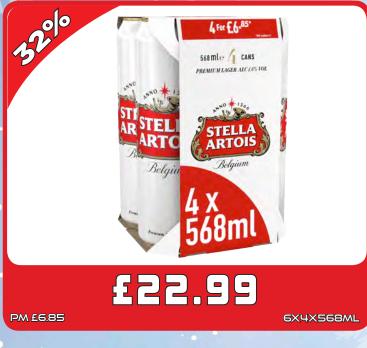

recipe is a tightly guarded secret.
- Based on a traditional recipe from 19th Century France.
- Tasting notes: Smooth fresh fruity sweetness with a full-bodied richness and a lingering warm vanilla finish.
- ABV: 15%, available sizes: 75cl, 35cl, 5cl.



























































































































































DISCOVER

SOUL

MADRID



pe drinkaware cos greed to the

TENNENTS.CO.UK



NEW

NATURALLY

#### UNFILTERED



The biggest launch in the category since 2017!

STOCK UP NOW





be drinkaware.co.uk
ENJOY BIRRA MORETTI RESPONSIBLY



































































































£19.99

PM £5.99

**БХЧХЧЧОМ** 



£8.49

SELL £14.99

15 PACK











**UnitedWholesaleScotland** 

MyLocalDayToday

UnitedWholesaleScotland TunitedWholesaleScotland



JOIN OUR WHATSAPP DATABASE TO RECEIVE THE LATEST OFFERS AND NEWS! ADD UWS MARKETING - 07392 195 905 TO YOUR CONTACTS SEND A MESSAGE ON WHATSAPP TO OUR NUMBER WITH: YOUR NAME, SHOP ADDRESS, AND FASCIA.

#### **QUEENSLIE DEPOT**



Mon: 6am-5.30pm
Tue: 6am-5.30pm
Wed: 6am-5.30pm
Thu: 6am-5.30pm
Fri: 6am-5.30pm
Sat: 6am-5.30pm

Sun: Closed

#### **MAXWELL ROAD DEPOT**



Glasgow G41 1SS

Tel: 0141 429 0909 Fax: 0141 420 1225

Mon: 5am-8pm
Tue: 5am-8pm
Wed: 5am-8pm
Thu: 5am-8pm
Fri: 5am-8pm
Sat: 5am-8pm

Sun: 10am-7pm

Grangemouth FK3 8XX

Tel: 01324 482 300 Fax: 01324 665 009

**M9 DEPOT** 

Mon: 7am-5pm Tue: 7am-5pm Wed: 7am-5pm Thu: 7am-8pm Fri: 7am-5pm Sat: 7am-5pm