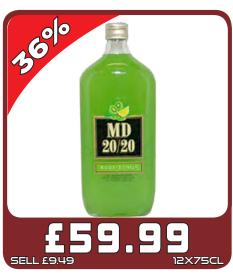

TH A FESTIVE FAVOURITE

MIX WITH A FESTIVE FAVOURITE

ABSOLUT

ABSOLU

Pernod Ricard UK

Enjoy Responsibly, be drinkaware co.







# Who we are and why should you stock our product...

- We sell annually +12 million bottles across our 3 sku's in the UK with turnover approaching £50 million.
- Buckfast Tonic Wine is a unique product that has been made by the monks at Buckfast Abbey in Devon since 1897.
- The recipe is a tightly guarded secret.
- Based on a traditional recipe from 19th Century France.
- Tasting notes: Smooth fresh fruity sweetness with a full-bodied richness and a lingering warm vanilla finish.
- ABV: 15%, available sizes: 75cl, 35cl, 5cl.



























































































































































DISCOVER

SOUL

MADRID



pe drinkaware cos greed to the

TENNENTS.CO.UK



NEW

NATURALLY

#### UNFILTERED



The biggest launch in the category since 2017!

STOCK UP NOW





be drinkaware.co.uk
ENJOY BIRRA MORETTI RESPONSIBLY



































































































£19.99

PM £5.99

**БХЧХЧЧОМ** 



£8.49

SELL £14.99

15 PACK











**UnitedWholesaleScotland** 

MyLocalDayToday

UnitedWholesaleScotland TunitedWholesaleScotland



JOIN OUR WHATSAPP DATABASE TO RECEIVE THE LATEST OFFERS AND NEWS! ADD UWS MARKETING - 07392 195 905 TO YOUR CONTACTS SEND A MESSAGE ON WHATSAPP TO OUR NUMBER WITH: YOUR NAME, SHOP ADDRESS, AND FASCIA.

#### **QUEENSLIE DEPOT**



Mon: 6am-5.30pm
Tue: 6am-5.30pm
Wed: 6am-5.30pm
T