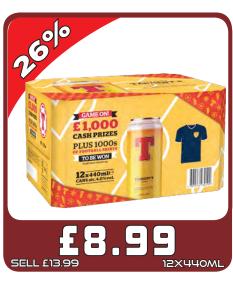

### BIGGER CANS. BIGGER PROFITS.

RED BULL 355ml PMC ENERGY AND SUGARFREE. STOCK UP NOW.

+ CHANCE TO WIN XBOX SERIES S & OTHER PRIZES