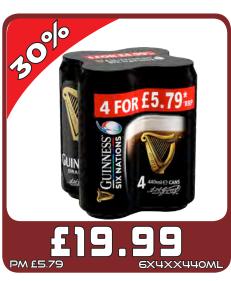

onic Wine is a unique product that has been made by the monks at Buckfast Abbey in Devon since 1897.
- The recipe is a tightly guarded secret.
- Based on a traditional recipe from 19th Century France.
- Tasting notes: Smooth fresh fruity sweetness with a full-bodied richness and a lingering warm vanilla finish.
- ABV: 15%, available sizes: 75cl, 35cl, 5cl.



























































































































































DISCOVER

SOUL

MADRID



pe drinkaware cos greed to the

TENNENTS.CO.UK



NEW

NATURALLY

#### UNFILTERED



The biggest launch in the category since 2017!

STOCK UP NOW





be drinkaware.co.uk
ENJOY BIRRA MORETTI RESPONSIBLY



































































































£19.99

PM £5.99

**БХЧХЧЧОМ** 



£8.49

SELL £14.99

15 PACK











**UnitedWholesaleScotland** 

MyLocalDayToday

UnitedWholesaleScotland TunitedWholesaleScotland



JOIN OUR WHATSAPP DATABASE TO RECEIVE THE LATEST OFFERS AND NEWS! ADD UWS MARKETING - 07392 195 905 TO YOUR CONTACTS SEND A MESSAGE ON WHATSAPP TO OUR NUMBER WITH: YOUR NAME, SHOP ADDRESS, AND FASCIA.

#### **QUEENSLIE DEPOT**



Mon: 6am-5.30pm
Tue: 6am-5.30pm
Wed: 6am-5.30pm
Thu: 6am-5.30pm
Fri: 6am-5.30pm
Sat: 6am-5.30pm

Sun: Closed

#### **MAXWELL ROAD DEPOT**



Glasgow G41 1SS

Tel: 0141 429 0909 Fax: 0141 420 1225

Mon: 5am-8pm
Tue: 5am-8pm
Wed: 5am-8pm
Thu: 5am-8pm
Fri: 5am-8pm
Sat: 5am-8pm

Sun: 10am-7pm

Grangemouth FK3 8XX

Tel: 01324 482 300 Fax: 01324 665 009

**M9