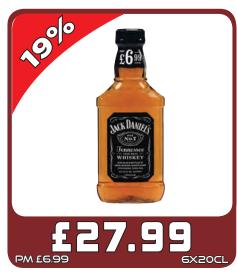

Falls responsibly. be **drinkaware**.co.uk







MIX WITH A FESTIVE FAVOURITE

MIX WITH A FESTIVE FAVOURITE

ABSOLUT

ABSOLU

Pernod Ricard UK

Enjoy Responsibly, be drinkaware co.







# Who we are and why should you stock our product...

- We sell annually +12 million bottles across our 3 sku's in the UK with turnover approaching £50 million.
- Buckfast Tonic Wine is a unique product that has been made by the monks at Buckfast Abbey in Devon since 1897.
- The recipe is a tightly guarded secret.
- Based on a traditional recipe from 19th Century France.
- Tasting notes: Smooth fresh fruity sweetness with a full-bodied richness and a lingering warm vanilla finish.
- ABV: 15%, available sizes: 75cl, 35cl, 5cl.



























































































































































DISCOVER

SOUL

MADRID



pe drinkaware cos greed to the

TENNENTS.CO.UK



NEW

NATURALLY

#### UNFILTERED



The biggest launch in the category since 2017!

STOCK UP NOW





be drinkaware.co.uk
ENJOY BIRRA MORETTI RESPONSIBLY



































































































£19.99

PM £5.99

**БХЧХЧЧОМ** 



£8.49

SELL £14.99

15 PACK











**UnitedWholesaleScotland** 

MyLocalDayToday

UnitedWholesaleScotland TunitedWholesaleScotland



JOIN OUR WHATSAPP DATABASE TO RECEIVE THE LATEST OFFERS AND NEWS! ADD UWS MARKETING - 07392 195 905 TO YOUR CONTACTS SEND A MESSAGE ON WHATSAPP TO OUR NUMBER WITH: YOUR NAME, SHOP ADDRESS, AND FASCIA.

#### **QUEENSLIE DEPO