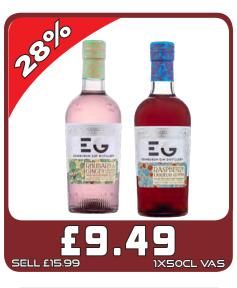

echo falls

Erioy Echo Falls responsibly. be **drinkaware**.co.uk







MIX WITH A FESTIVE FAVOURITE

MIX WITH A FESTIVE FAVOURITE

ABSOLUT

ABSOLU

Pernod Ricard UK

Enjoy Responsibly, be drinkaware co.







# Who we are and why should you stock our product...

- We sell annually +12 million bottles across our 3 sku's in the UK with turnover approaching £50 million.
- Buckfast Tonic Wine is a unique product that has been made by the monks at Buckfast Abbey in Devon since 1897.
- The recipe is a tightly guarded secret.
- Based on a traditional recipe from 19th Century France.
- Tasting notes: Smooth fresh fruity sweetness with a full-bodied richness and a lingering warm vanilla finish.
- ABV: 15%, available sizes: 75cl, 35cl, 5cl.



























































































































































DISCOVER

SOUL

MADRID



pe drinkaware cos greed to the

TENNENTS.CO.UK



NEW

NATURALLY

#### UNFILTERED



The biggest launch in the category since 2017!

STOCK UP NOW





be drinkaware.co.uk
ENJOY BIRRA MORETTI RESPONSIBLY



































































































£19.99

PM £5.99

**БХЧХЧЧОМ** 



£8.49

SELL £14.99

15 PACK











**UnitedWholesaleScotland** 

MyLocalDayToday

UnitedWholesaleScotland TunitedWholesaleScotland



JOIN OUR WHATSAPP DATABASE TO RECEIVE THE LATEST OFFERS AND NEWS! ADD UWS MARKETING - 07392 195 905 TO YOUR CONTACTS SEND A MESSAGE ON WHATSAPP TO OUR NUMBER WITH: YOUR NAME, SHOP A