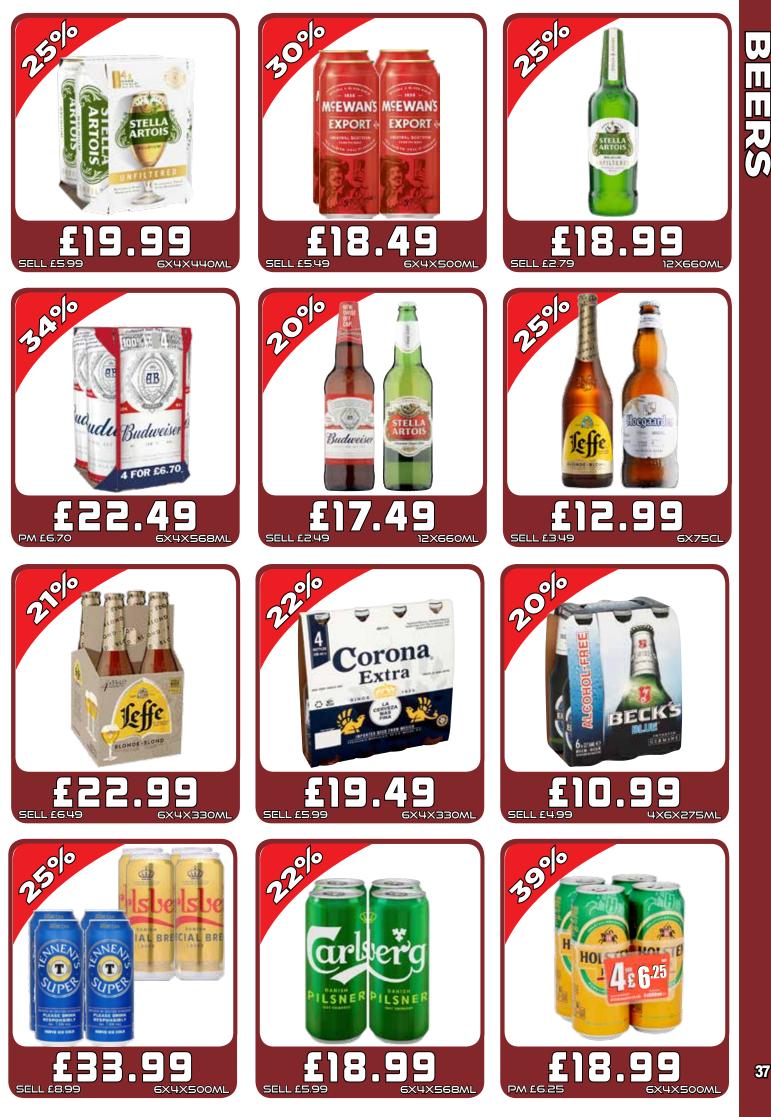

#### Monday 31th October - Sunday 20th November 2022

PM £5.99

**6XLITRE** 

M £21.49

бХЧХЧЧОМІ

PM £6.85

6X4X568MI

PM £5.10

6X4X500MI

SELL 69P/£1.05 24X50CL/12X1 LITRE