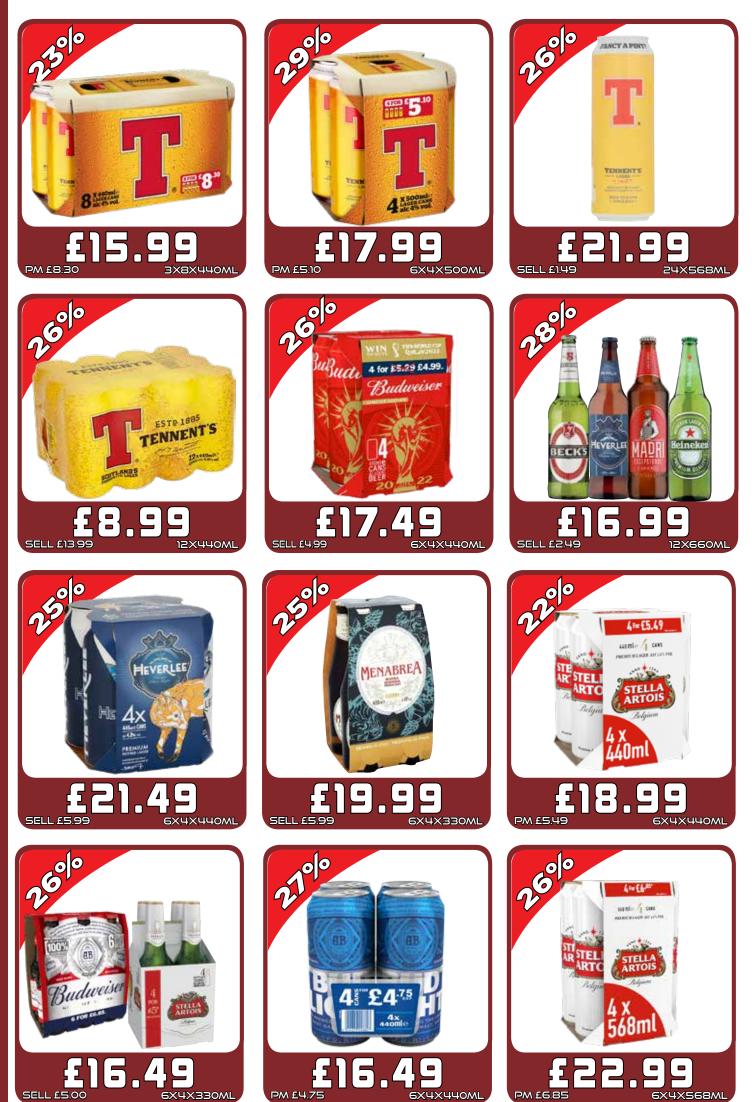

#### Monday 31th October - Sunday 20th November 2022

PM £5.99

**6XLITRE** 

M £21.49

бХЧХЧЧОМІ

PM £6.85

6X4X568MI

PM £5.10

6X4X500MI

SELL 69P/£1.05 24X50CL/12X1 LITRE