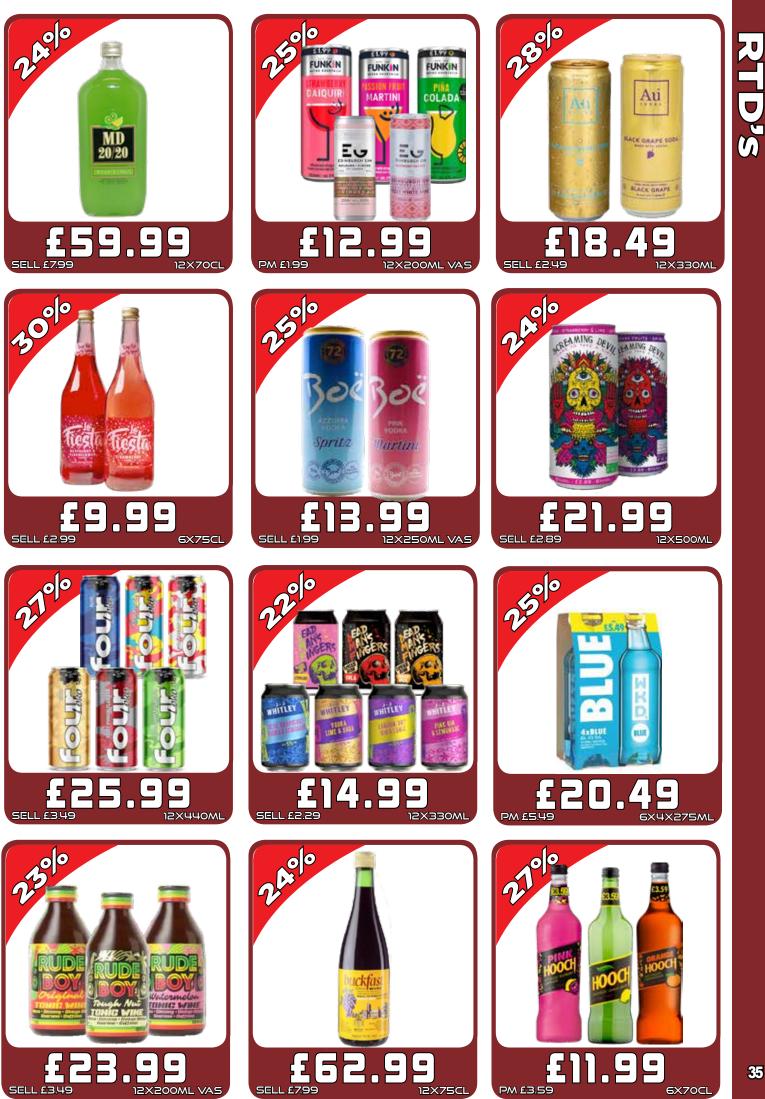

#### Monday 31th October - Sunday 20th November 2022

PM £5.99

**6XLITRE** 

M £21.49

бХЧХЧЧОМІ

PM £6.85

6X4X568MI

PM £5.10

6X4X500MI

SELL 69P/£1.05 24X50CL/12X1 LITRE