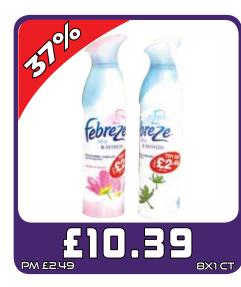

MAX STREN

old & Flu

10X400ML VAS

PM £1.15/2 FOR £2.00

<u>SELL £2,99</u>

1X200G

18

SELL £1.29