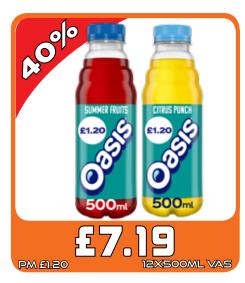

#### Monday 31th October - Sunday 20th November 2022

PM £5.99

**6XLITRE** 

M £21.49

бХЧХЧЧОМІ

PM £6.85

6X4X568MI

PM £5.10