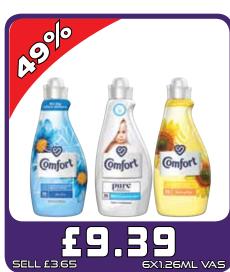

#### Monday 31th October - Sunday 20th November 2022

PM £5.99

**6XLITRE** 

M £21.49

бХЧХЧЧОМІ

PM £6.85

6X4X568MI

PM £5.10