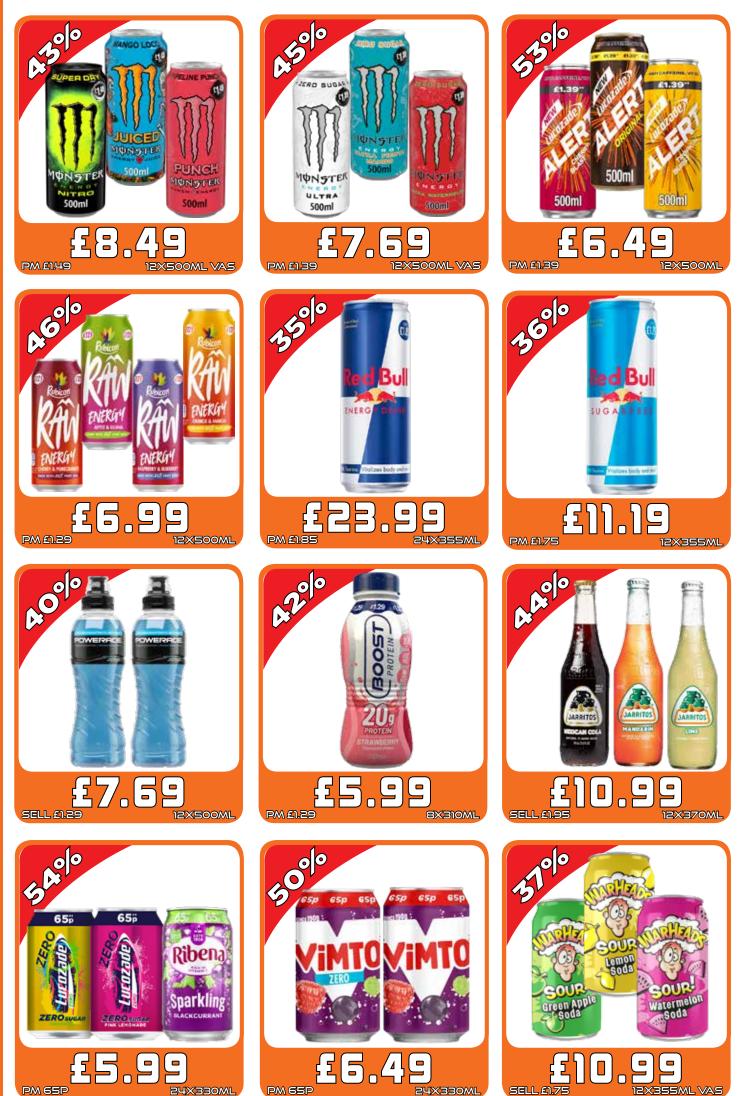

MAX STREN

old & Flu

10X400ML VAS

PM £1.15/2 FOR £2.00

<u>SELL £2,99</u>

1X200G

18

SELL £1.29

12X250ML VAS

PM £1.49

8X6X50G

EX200G

PM £3.99

4X12X100G

PM £1.99

28%