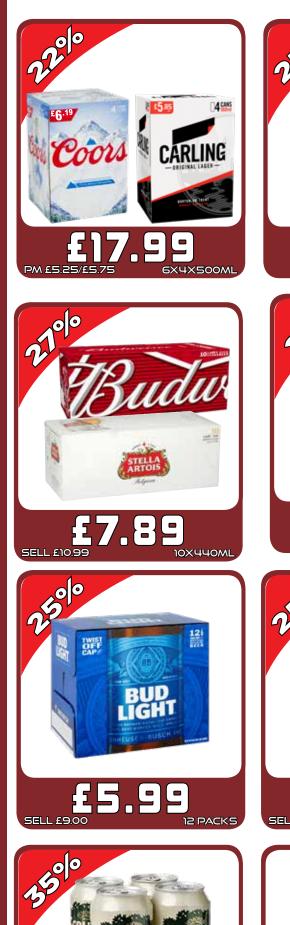

#### Monday 31th October - Sunday 20th November 2022

PM £5.99

**6XLITRE** 

M £21.49

бХЧХЧЧОМІ

PM £6.85

6X4X568MI

PM £5.10

6X4X500MI

SELL 69P/£1.05 24X50CL/12X1 LITRE