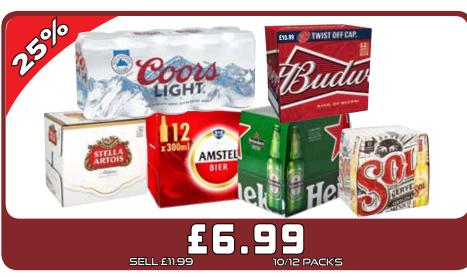

#### Monday 31th October - Sunday 20th November 2022

PM £5.99

**6XLITRE** 

M £21.49

бХЧХЧЧОМІ

PM £6.85

6X4X568MI

PM £5.10

6X4X500MI

SELL 69P/£1.05 24X50CL/12X1 LITRE