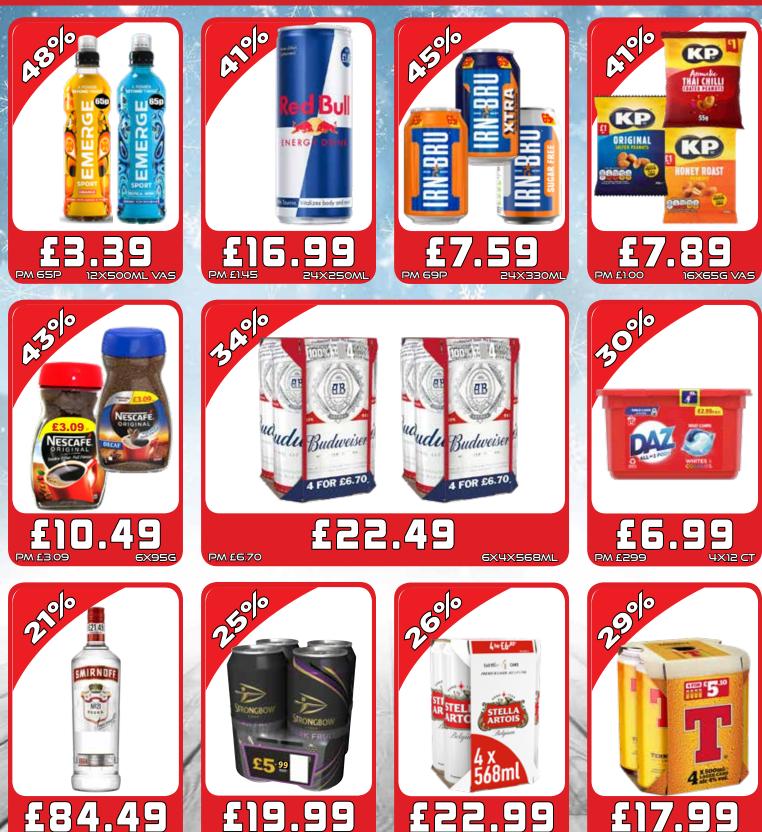

#### Monday 31th October - Sunday 20th November 2022

PM £5.99

**6XLITRE** 

M £21.49

бХЧХЧЧОМІ

PM £6.85

6X4X568MI

PM £5.10

6X4X500MI

SELL 69P/£1.05 24X50CL/12X1 LITRE