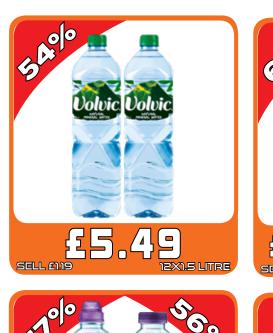

#### Monday 31th October - Sunday 20th November 2022

PM £5.99

**6XLITRE** 

M £21.49

бХЧХЧЧОМІ

PM £6.85

6X4X568MI

PM £5.10