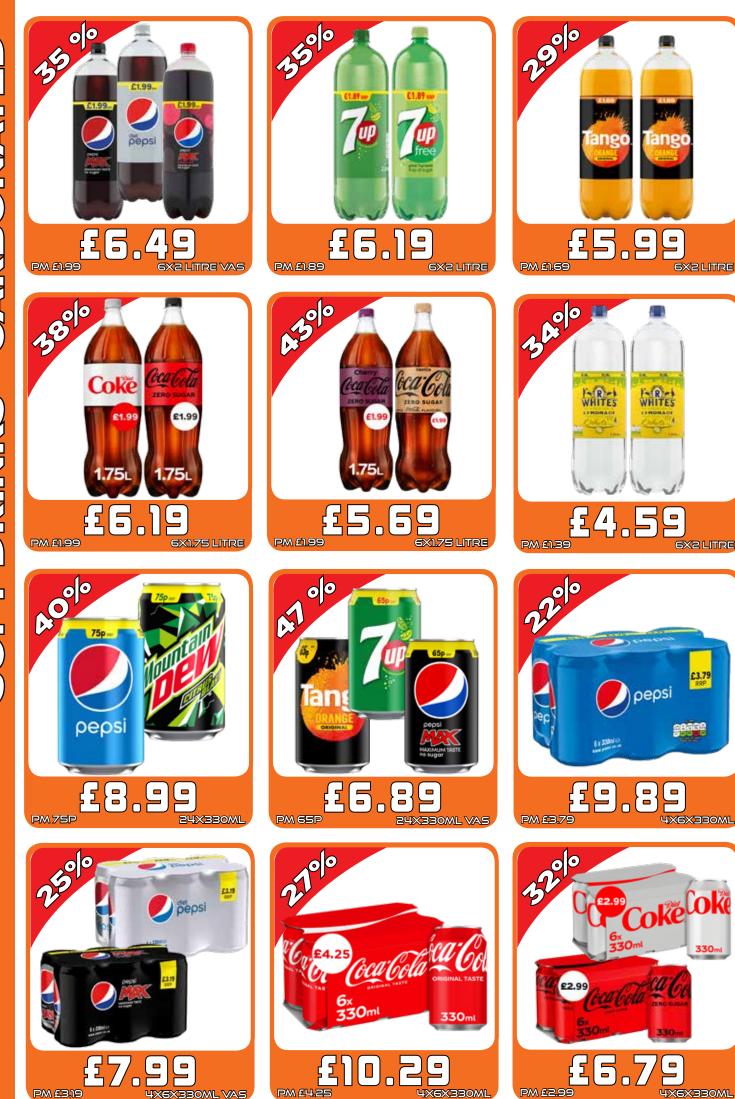

#### Monday 31th October - Sunday 20th November 2022

PM £5.99

**6XLITRE** 

M £21.49

бХЧХЧЧОМІ

PM £6.85

6X4X568MI

PM £5.10

6X4X500MI

SELL 69P/£1.05 24X50CL/12X1 LITRE