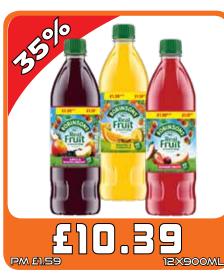

#### Monday 31th October - Sunday 20th November 2022

PM £5.99

**6XLITRE** 

M £21.49

бХЧХЧЧОМІ

PM £6.85

6X4X568MI

PM £5.10

6X4X500MI

SELL 69P/£1.05 24X50CL/12X1 LITRE