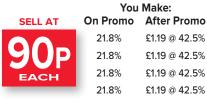

Punched Sour Raspberry PMP £1.29 Punched Tropical Guava PMP £1.29

| Pack Size: | Buy At: |
|------------|---------|
| 12 x 500ml | £6.39   |
|            |         |

|                 | You Make: |               |
|-----------------|-----------|---------------|
|                 | On Promo  | After Promo   |
|                 | 28.2%     | £1.29 @ 50.4% |
| SELL AT         | 28.2%     | £1.29 @ 50.4% |
|                 | 28.2%     | £1.29 @ 50.4% |
| 39 <sub>P</sub> | 28.2%     | £1.29 @ 50.4% |
| EACH            | 28.2%     | £1.29 @ 50.4% |
| LACIT           | 28.2%     | £1.29 @ 50.4% |
|                 | 28.2%     | £1.29 @ 50.4% |
|                 | 28.2%     | £1.29 @ 50.4% |