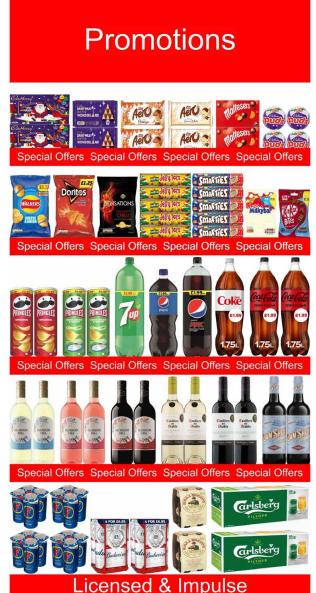

e Chunky line up is Caramel – the number one flavour in the UK\* so prepare for customer demand to be high. KitKat Chunky Caramel features a layer of runny caramel on top of the brand's classic wafer, all covered in delicious milk chocolate.



Available: 60p Price Marked Pack (PMP) and standard packs.

\* Kantar Worldpanel | Household Penetration | 52 w/e 20th March 2022

#### **Strongbow Ultra Dark Fruit Cider**

The latest launch from Strongbow is an exciting new kind of lower calorie cider and a new twist on the classic Dark Fruit. Strongbow Ultra Dark Fruit Cider doesn't compromise on great taste and has 30% fewer calories than the classic Dark Fruit. Just 95 calories, 4% ABV and natural berry flavours, all served up in a new slimline can.

Available: 330ml slimline cans















#### When it comes to getting the most out of your promotion, are you ticking all the boxes?

**Product** – get behind the biggest brands that your customers look for in-store – use the Plan for Profit Bestsellers flags to pick out the top sellers!

Price – every offer reinforces store value, particularly on discounted PMPs – make a big noise about your strongest deals!

Place – shoppers often do not have time to casually browse every fixture – aisle end displays focus the consumer on your best deals!

**Promotion** – use leaflets, point-of-sale materials, digital and social media to get the word out – you need to draw customers in, not just rely on impulsive 'pick-ups'!

#### IMPORTANT

High Fat Sugar & Salt (HFSS) 'Location Restrictions' may influence where you can display certain prom