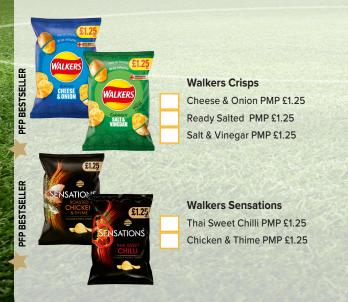

| Doritos                          |
|----------------------------------|
| Chilli Heatwave PMP £1.25        |
| Cool Original PMP £1.25          |
| Loaded Pepperoni Pizza PMP £1.25 |
| Tangy Cheese PMP £1.25           |
|                                  |

| Pack Size: | Buy At: |
|------------|---------|
| 15 x 70g   | £9.89   |
|            |         |

| SELL AT   |
|-----------|
| Any 2 for |
| £2        |

| You Make: |               |  |  |
|-----------|---------------|--|--|
| On Promo  | After Promo   |  |  |
| 34.0%     | £1.25 @ 47.2% |  |  |
| 34.0%     | £1.25 @ 47.2% |  |  |
| 34.0%     | £1.25 @ 47.2% |  |  |
| 34.0%     | £1.25 @ 47.2% |  |  |