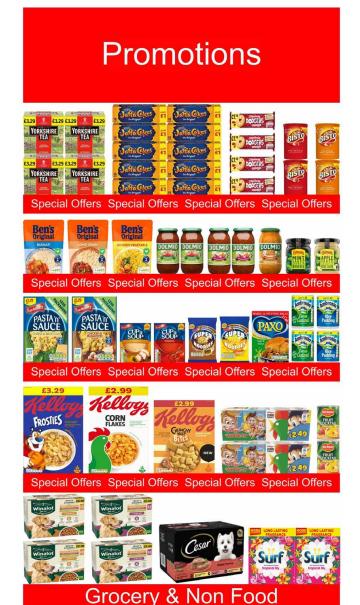

the Chunky line up is Caramel – the number one flavour in the UK\* so prepare for customer demand to be high. KitKat Chunky Caramel features a layer of runny caramel on top of the brand's classic wafer, all covered in delicious milk chocolate.



Available: 60p Price Marked Pack (PMP) and standard packs.

\* Kantar Worldpanel | Household Penetration | 52 w/e 20th March 2022

#### **Strongbow Ultra Dark Fruit Cider**

The latest launch from Strongbow is an exciting new kind of lower calorie cider and a new twist on the classic Dark Fruit. Strongbow Ultra Dark Fruit Cider doesn't compromise on great taste and has 30% fewer calories than the classic Dark Fruit. Just 95 calories, 4% ABV and natural berry flavours, all served up in a new slimline can.

Available: 330ml slimline cans















#### When it comes to getting the most out of your promotion, are you ticking all the boxes?

**Product** – get behind the biggest brands that your customers look for in-store – use the Plan for Profit Bestsellers flags to pick out the top sellers!

Price – every offer reinforces store value, particularly on discounted PMPs – make a big noise about your strongest deals!

Place – shoppers often do not have time to casually browse every fixture – aisle end displays focus the consumer on your best deals!

**Promotion** – use leaflets, point-of-sale materials, digital and social media to get the word out – you need to draw customers in, not just rely on impulsive 'pick-ups'!

#### IMPORTANT

High Fat Sugar & Salt (HFSS) 'Location Restrictions' may influence where you can display certain pr