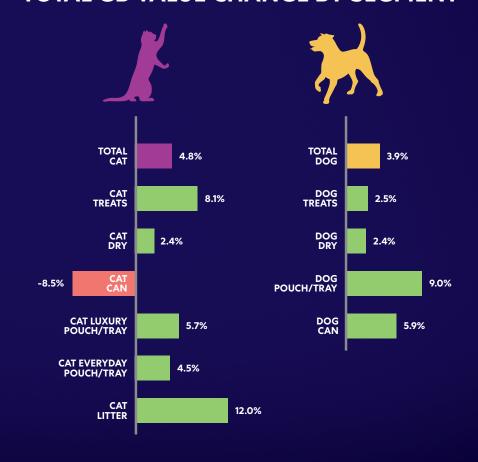

89 @ 37.4% |  |
| 21.2%     | £1.89 @ 37.4% |  |
| 21.2%     | £1.99 @ 40.6% |  |
| 21.2%     | £1.99 @ 40.6% |  |
|           |               |  |

You Make:

On Promo After Promo

£1.89 @ 37.2%

| Make:         |
|---------------|
| After Promo   |
| £1.95 @ 39.3% |
| £1.95 @ 39.3% |
|               |



Chicken PMP £1.95







### OUR PRICE MARKED PACKS MIGHT NOT BEINDEPOT BIGHT NOW

Dreamies

BUT YOUR FAVOURITES ARE STILL AVAILABLE IN STANDARD PACKS





STOCK UP ON THESE HIGH FLYING SKUS NOW!

# THE POWER OF PETCARE IN CONVENIENCE



**50%**of UK
Households
own a pet<sup>4</sup>



Pet Food & Litter worth £2.9bn<sup>5</sup>



Pet owners spend
15% more across other categories<sup>5</sup>



**57%** shoppers like Price Marked Packs<sup>6</sup>

#### TOTAL GB VALUE CHANGE BY SEGMENT7



#### The NEW Plan for Profit Grocery guide is AVAILABLE NOW!

Visit www.planforprofit.co.uk or download the 'Plan for Profit' app today!







Andrex® 9 Roll Classic Clean PMP £5.49

Pack Size: **Buy At:** £12.79 4 x 9Roll



You Make: On Promo After Promo

20.9% £5.49 @ 30.1%



**Dead Man's Fingers** 

Passionfruit Spiced

Pack Size: **Buy At:** £12.99 1 x 70cl 1 x 70cl £12.99



You Make: On Promo After Promo

17.3% £22.99 @ 25.6% 17.3% £22.99 @ 25.6%



Whitley Neill

**Blood Orange** Raspberry

Rhubarb & Ginger

Pack Size: **Buy At:** 1 x 70cl £15.49

1 x 70cl £15.49 1 x 70cl

£15.49



You Make: On Promo After Promo

17.3% £24.99 @ 25.6% 17.3% £24.99 @ 25.6% 17.3% £24.99 @ 25.6%



Southern Comfort Original PMP £19.99

Pack Size: **Buy At:** £65.99 6 x 70cl



You Make: On Promo A