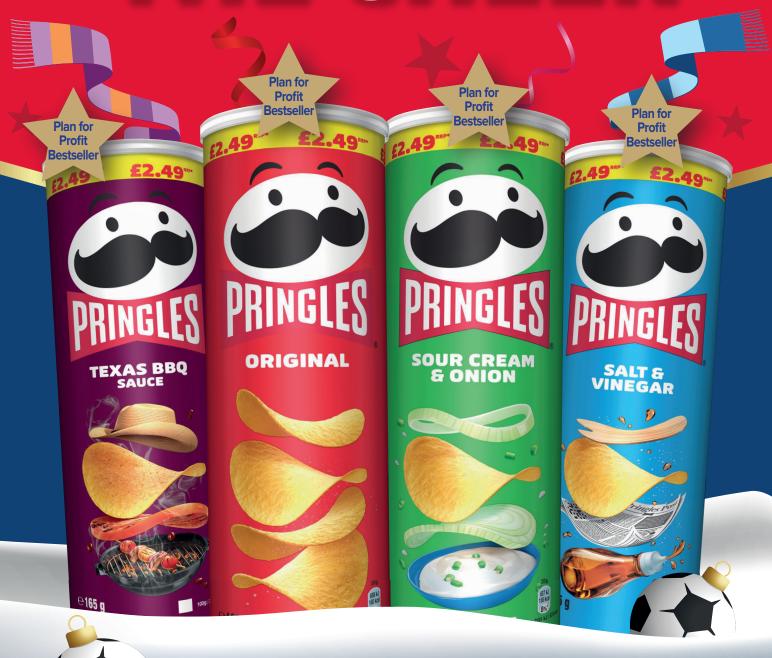

| Pringles                     |
|------------------------------|
| BBQ PMP £2.49                |
| Original PMP £2.49           |
| Salt & Vinegar PMP £2.49     |
| Sour Cream & Onion PMP £2.49 |

| Pack Size: | Buy At: |
|------------|---------|
| 6 x 165g   | £6.39   |
|            |         |

| SE | LL AT       |
|----|-------------|
| £  | .65<br>EACH |

|       | Make:<br>After Promo |
|-------|----------------------|
| 22.6% | £2.49 @ 48.7%        |
| 22.6% | £2.49 @ 48.7%        |
| 22.6% | £2.49 @ 48.7%        |
| 22.6% | £2.49 @ 48.7%        |
|       |                      |